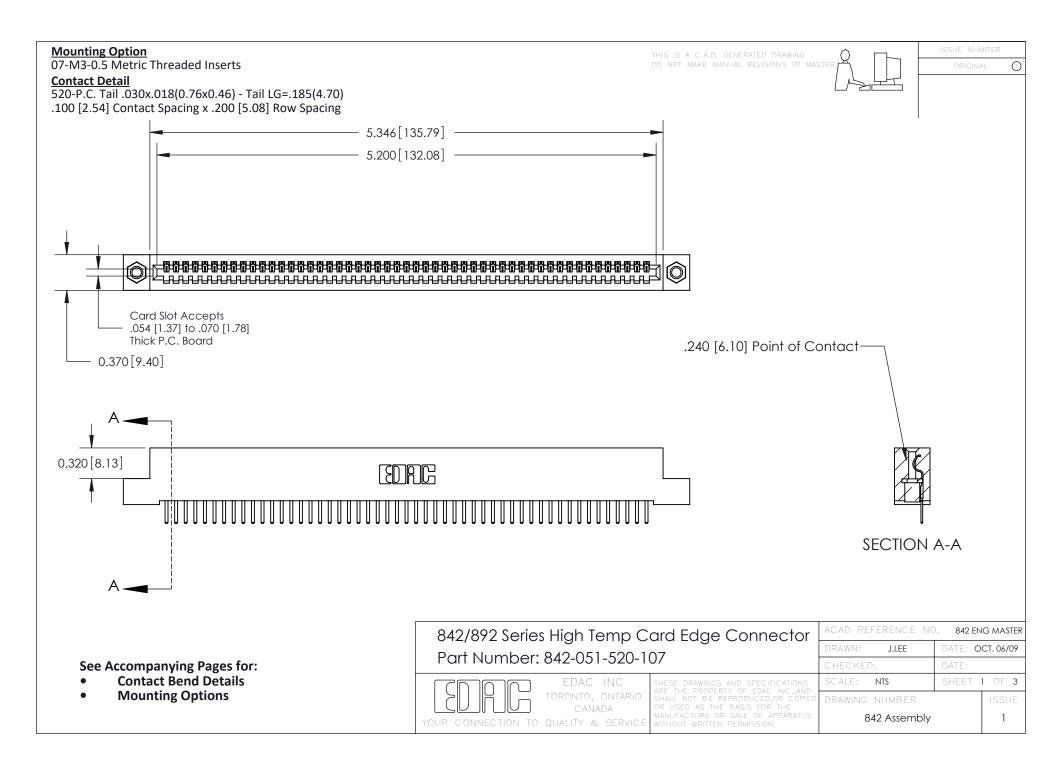

THIS IS A C.A.D. GENERATED DRAWING DO NOT MAKE MANUAL REVISIONS TO MASTER

ORIGINAL (1)



| 842/892 Series High Temp Card Edge Connector<br>Contact Bend Detail |                                                                                                 | ACAD REFERENCE NO. 842 ENG MASTER |             |                  |        |
|---------------------------------------------------------------------|-------------------------------------------------------------------------------------------------|-----------------------------------|-------------|------------------|--------|
|                                                                     |                                                                                                 | DRAWN:                            | J.LEE