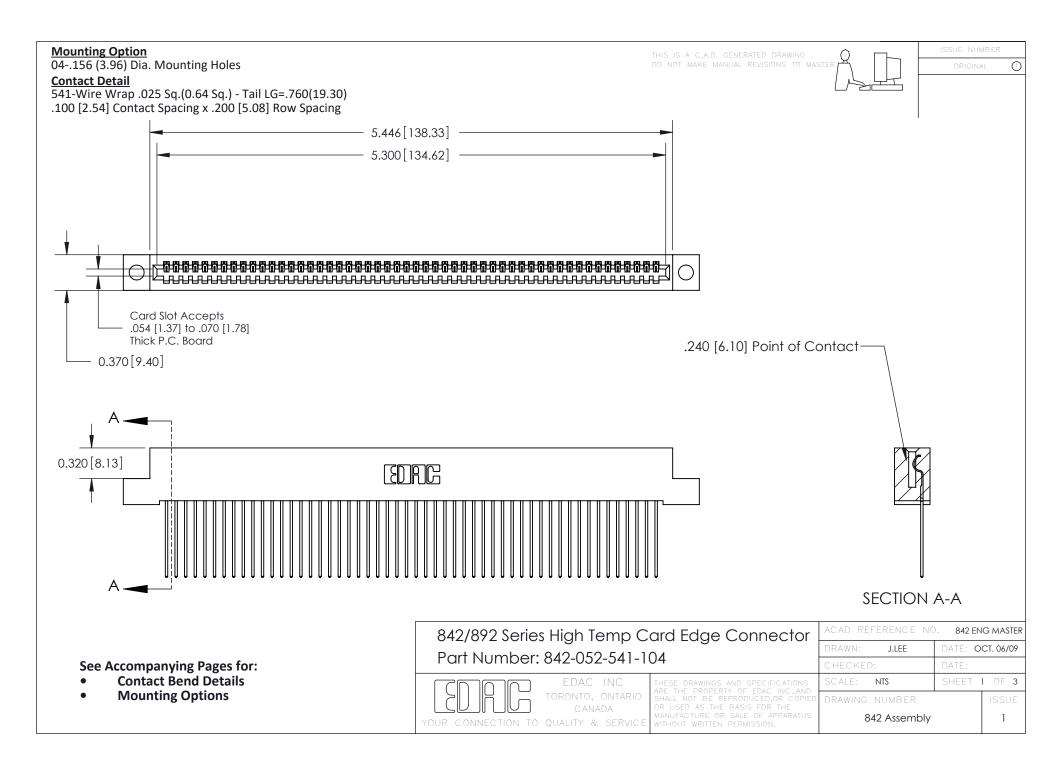

THIS IS A C.A.D. GENERATED DRAWING DO NOT MAKE MANUAL REVISIONS TO MASTER

ORIGINAL (1)



| 842/892 Series High Temp Card Edge Connector<br>Contact Bend Detail |                                                                                                 | ACAD REFERENCE NO. 842 ENG MASTER |             |                  |        |
|---------------------------------------------------------------------|-------------------------------------------------------------------------------------------------|-----------------------------------|-------------|------------------|--------|
|                                                                     |                                                                                                 | DRAWN:                            | J.LEE