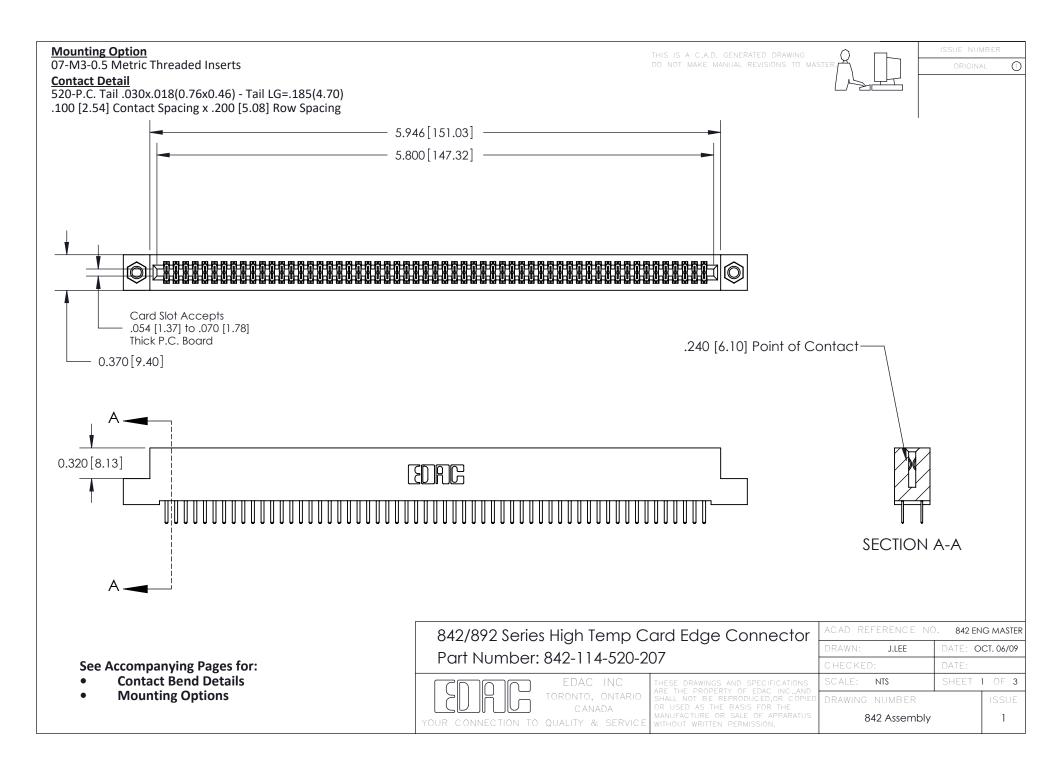

THIS IS A C.A.D. GENERATED DRAWING DO NOT MAKE MANUAL REVISIONS TO MASTER

ORIGINAL (1)



| 842/892 Series High Temp Card Edge Connector<br>Contact Bend Detail |                                                                                                 | ACAD REFERENCE NO. 842 ENG MASTER |             |                  |        |
|---------------------------------------------------------------------|-------------------------------------------------------------------------------------------------|-----------------------------------|-------------|------------------|--------|
|                                                                     |                                                                                                 | DRAWN:                            | J.LEE