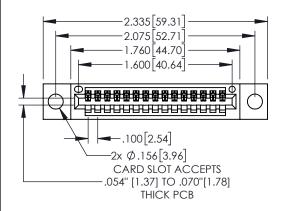

.330[8.38] CARD SLOT SECTION A-A —.370<sup>[9.40]</sup>

.200 [5.08]

| 845/895 SERIES HIGH TEMP CARD EDGE CONNECTO | R |
|---------------------------------------------|---|
| PART NUMBER: 845-015-525-604                |   |