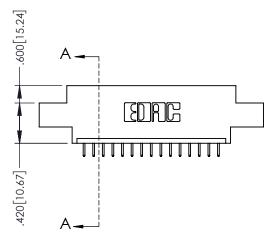

.330[8.38] CARD SLOT SECTION A-A —.370<sup>[9.40]</sup>

.200 [5.08]

| 845/895 SERIES HIGH TEMP CARD EDGE CONNECTO | R |
|---------------------------------------------|---|
| PART NUMBER: 845-015-525-604                |   |