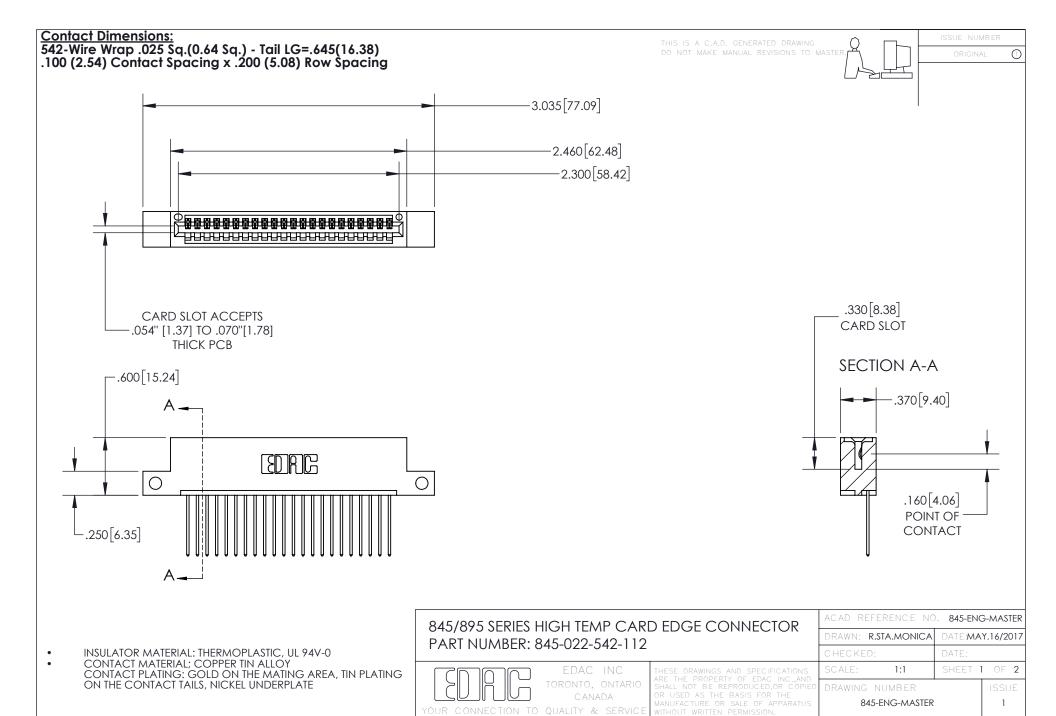

- INSULATOR MATERIAL: THERMOPLASTIC POLYESTER, UL 94V-0 DAP MATERIAL AVAILABLE UPON REQUEST
- CONTACT MATERIAL; COPPER ALLOY

CONTACT PLATING: GOLD ON THE MATING AREA, TIN PLATING ON THE CONTACT TAILS, NICKEL UNDERPLATE

## 845/895 SERIES HIGH TEMP CARD EDGE CONNECTOR CONTACT CODE 555,556,558,559,560 DIMENSIONS

YOUR CONNECTION TO QUALITY & SERVICE

|   | ACAD REFERENCE NO. 845-ENG-MASTER |                  |
|---|-----------------------------------|------------------|
|   | DRAWN: R.STA.MONICA               | DATE:MAY.16/2017 |
|   | CHECKED:                          | DATE:            |
| D | SCALE: 1:1                        | SHEET 2 OF 2     |
|   | DRAWING NUMBER                    | ISSUE            |

845-ENG-MASTER