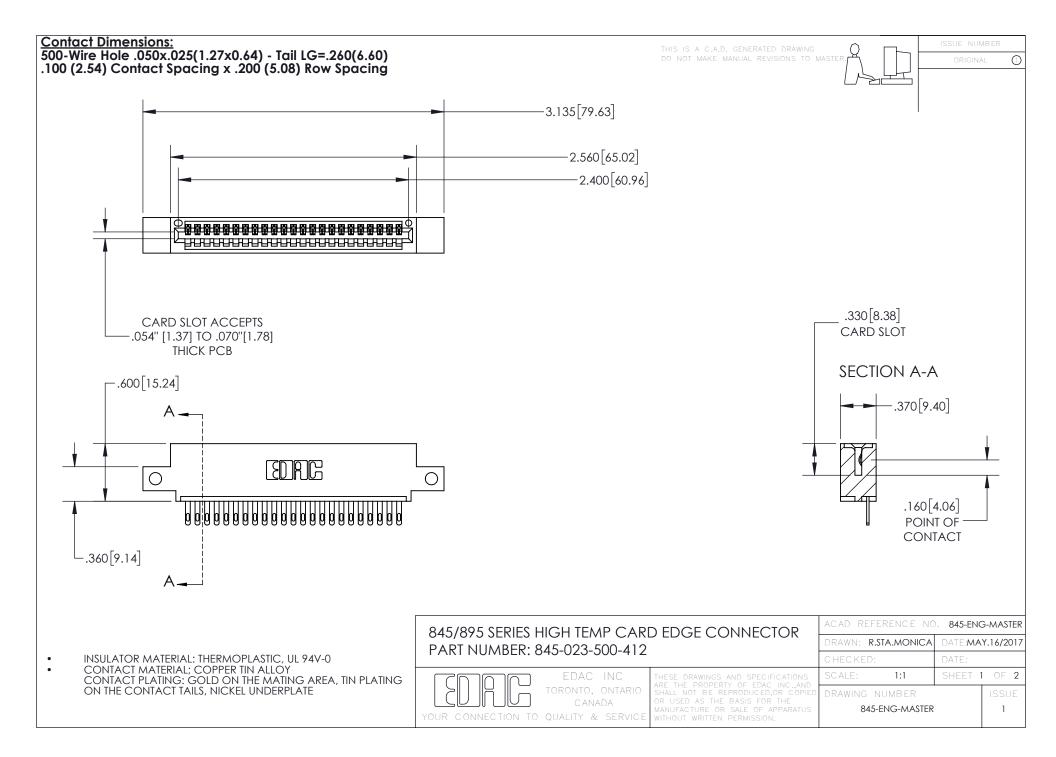

- INSULATOR MATERIAL: THERMOPLASTIC POLYESTER, UL 94V-0 DAP MATERIAL AVAILABLE UPON REQUEST
- CONTACT MATERIAL; COPPER ALLOY

CONTACT PLATING: GOLD ON THE MATING AREA, TIN PLATING ON THE CONTACT TAILS, NICKEL UNDERPLATE

## 845/895 SERIES HIGH TEMP CARD EDGE CONNECTOR CONTACT CODE 555,556,558,559,560 DIMENSIONS

YOUR CONNECTION TO QUALITY & SERVICE

|   | ACAD REFERENCE NO. 845-ENG-MASTER |                  |
|---|-----------------------------------|------------------|
|   | DRAWN: R.STA.MONICA               | DATE:MAY.16/2017 |
|   | CHECKED:                          | DATE:            |
| D | SCALE: 1:1                        | SHEET 2 OF 2     |
|   | DRAWING NUMBER                    | ISSUE            |

845-ENG-MASTER