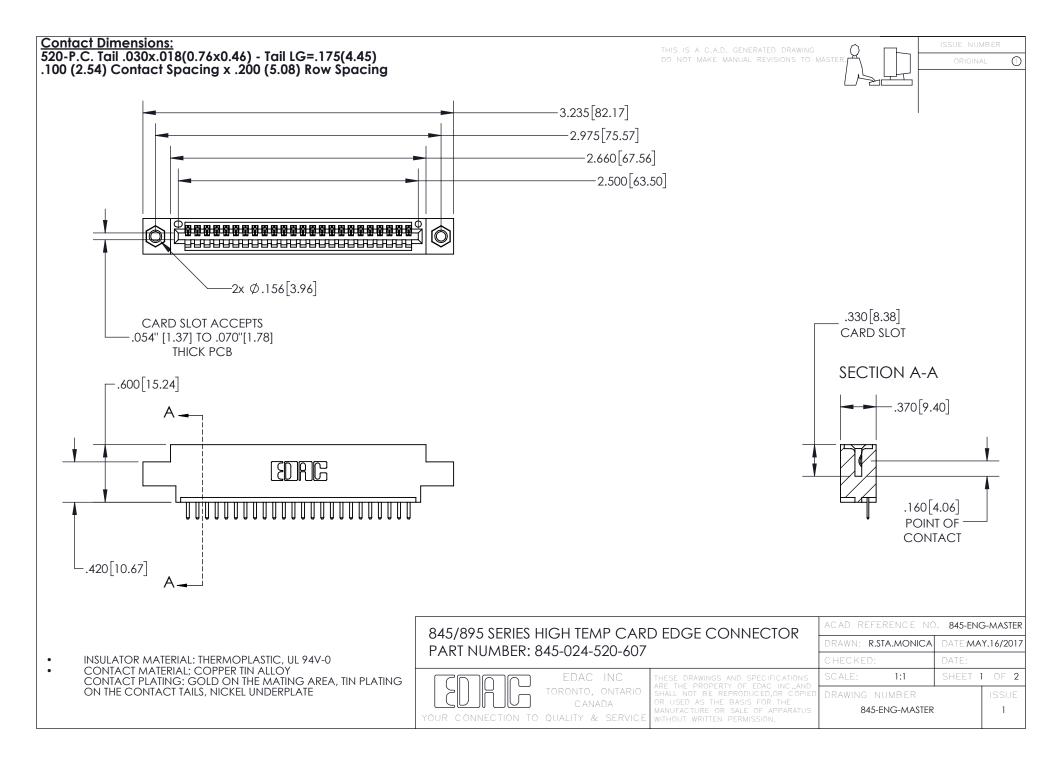

- INSULATOR MATERIAL: THERMOPLASTIC POLYESTER, UL 94V-0 DAP MATERIAL AVAILABLE UPON REQUEST
- CONTACT MATERIAL; COPPER ALLOY

CONTACT PLATING: GOLD ON THE MATING AREA, TIN PLATING ON THE CONTACT TAILS, NICKEL UNDERPLATE