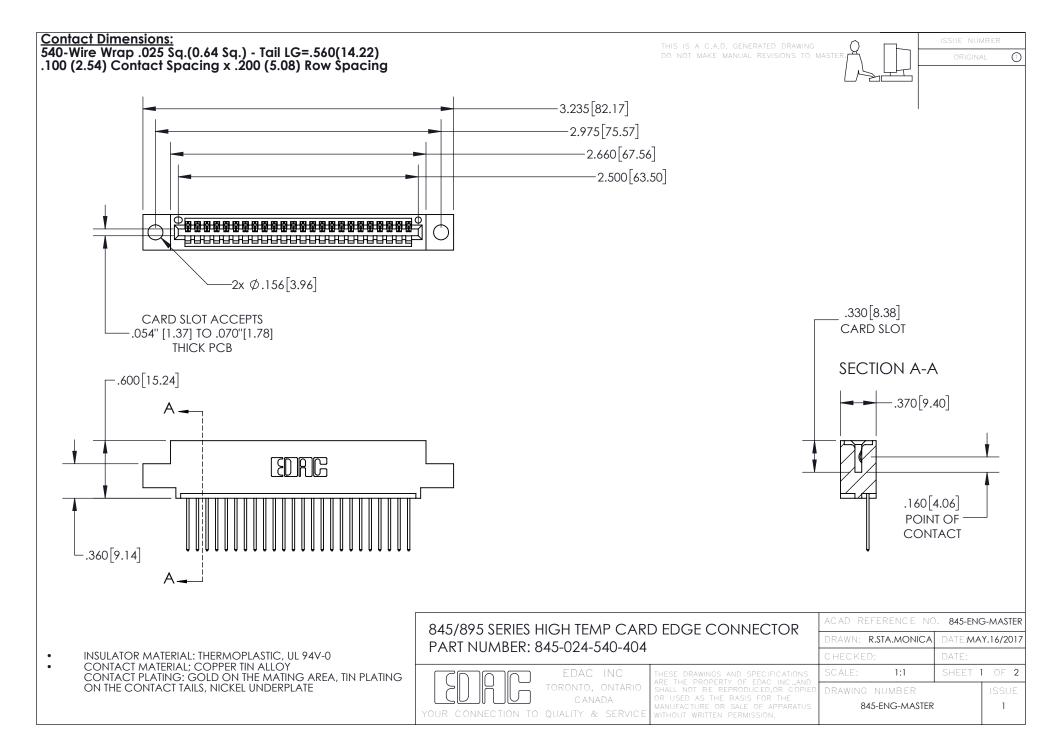

## 845/895 SERIES HIGH TEMP CARD EDGE CONNECTOR CONTACT CODE 555,556,558,559,560 DIMENSIONS

YOUR CONNECTION TO QUALITY & SERVICE

|   | ACAD REFERENCE NO. 845-ENG-MASTER |                  |
|---|-----------------------------------|------------------|
|   | DRAWN: R.STA.MONICA               | DATE:MAY.16/2017 |
|   | CHECKED:                          | DATE:            |
| D | SCALE: 1:1                        | SHEET 2 OF 2     |
|   | DRAWING NUMBER                    | ISSUE            |

845-ENG-MASTER