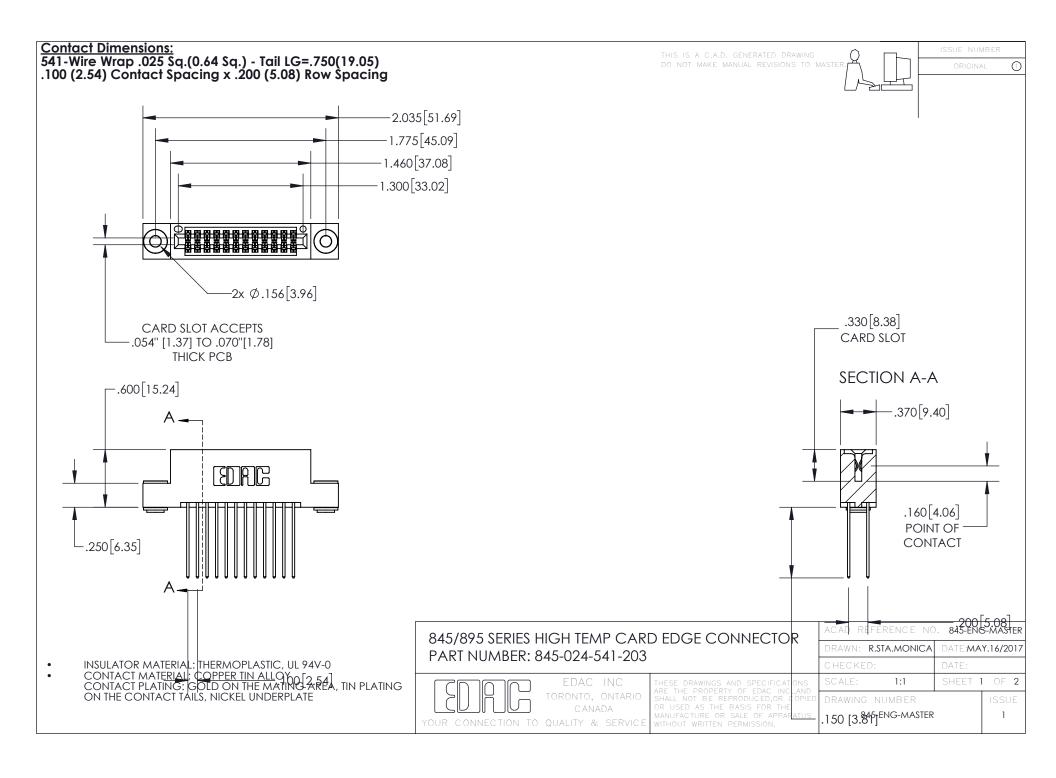

- INSULATOR MATERIAL: THERMOPLASTIC POLYESTER, UL 94V-0 DAP MATERIAL AVAILABLE UPON REQUEST
- CONTACT MATERIAL; COPPER ALLOY

CONTACT PLATING: GOLD ON THE MATING AREA, TIN PLATING ON THE CONTACT TAILS, NICKEL UNDERPLATE