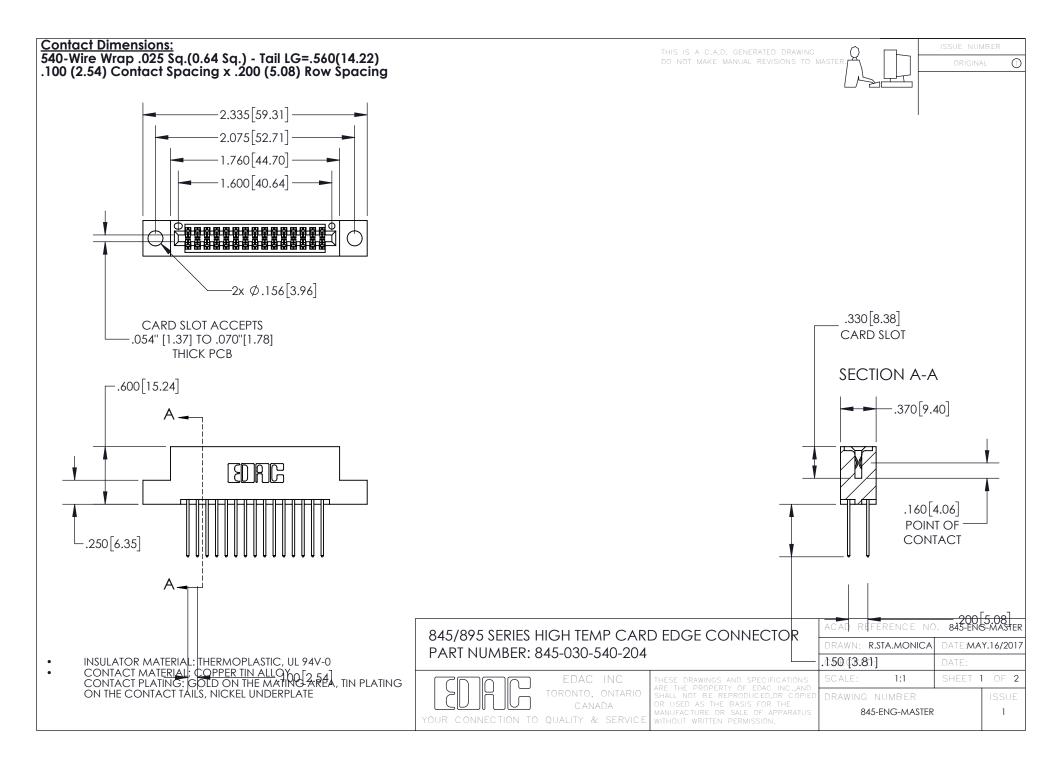

INSULATOR MATERIAL: THERMOPLASTIC POLYESTER, UL 94V-0

DAP MATERIAL AVAILABLE UPON REQUEST

**Contact Code 558** 

CONTACT MATERIAL; COPPER ALLOY CONTACT PLATING: GOLD ON THE MATING AREA, TIN PLATING ON THE CONTACT TAILS, NICKEL UNDERPLATE