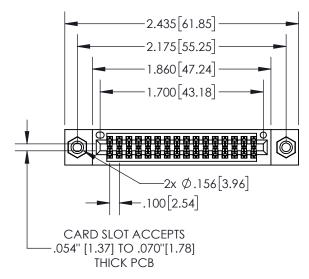

## **Contact Dimensions:**

555-Extender Board Bend (Code 500 Contacts)
See Sheet 2 for Contact Code 555, 556, 558, 559, 560 Dimensions

- 845/895 SERIES HIGH TEMP CARD EDGE CONNECTOR PART NUMBER: 845-032-555-508
- CONTACT MATERIAL; COPPER TIN ALLOY
  CONTACT PLATING: GOLD ON THE MATING AREA, TIN PLATING
  ON THE CONTACT TAILS, NICKEL UNDERPLATE

INSULATOR MATERIAL: THERMOPLASTIC, UL 94V-0

| .330[8.38]<br>CARD SLOT                           |  |  |  |
|---------------------------------------------------|--|--|--|
| SECTION A-A                                       |  |  |  |
| .370[9.40]                                        |  |  |  |
| .160 [4.06]<br>POINT OF<br>CONTACT<br>.200 [5.08] |  |  |  |