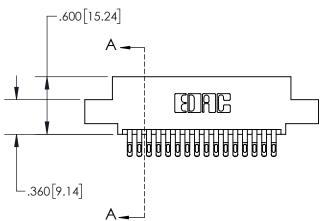

INSULATOR MATERIAL: THERMOPLASTIC, UL 94V-0

| .330[8.38]<br>CARD SLOT                           |  |  |  |
|---------------------------------------------------|--|--|--|
| SECTION A-A                                       |  |  |  |
| .370[9.40]                                        |  |  |  |
| .160 [4.06]<br>POINT OF<br>CONTACT<br>.200 [5.08] |  |  |  |