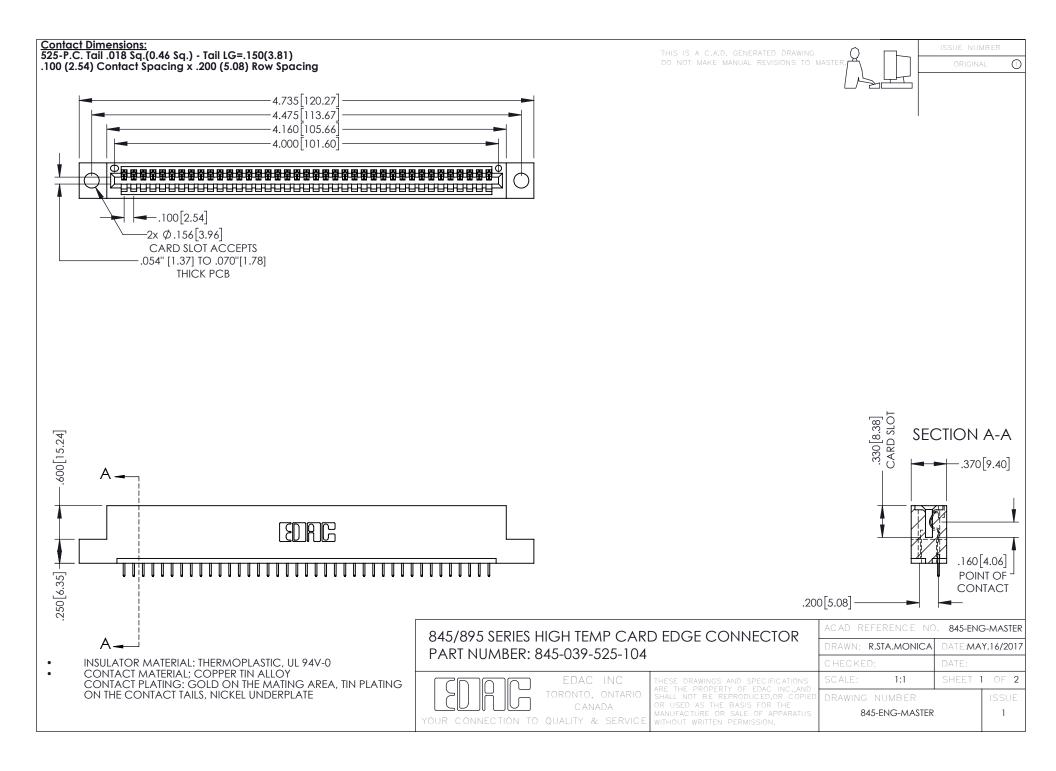

- INSULATOR MATERIAL: THERMOPLASTIC POLYESTER, UL 94V-0 DAP MATERIAL AVAILABLE UPON REQUEST
- CONTACT MATERIAL; COPPER ALLOY

**Contact Code 558** 

CONTACT PLATING: GOLD ON THE MATING AREA, TIN PLATING ON THE CONTACT TAILS, NICKEL UNDERPLATE

## 845/895 SERIES HIGH TEMP CARD EDGE CONNECTOR CONTACT CODE 555,556,558,559,560 DIMENSIONS

YOUR CONNECTION TO QUALITY & SERVICE

Contact Code 559

|   | ACAD REFERENCE NO   | . 845-ENG-MASTER |
|---|---------------------|------------------|
|   | DRAWN: R.STA.MONICA | DATE:MAY.16/2017 |
|   | CHECKED:            | DATE:            |
|   | SCALE: 1:1          | SHEET 2 OF 2     |
| D | DRAWING NUMBER      | ISSUE            |