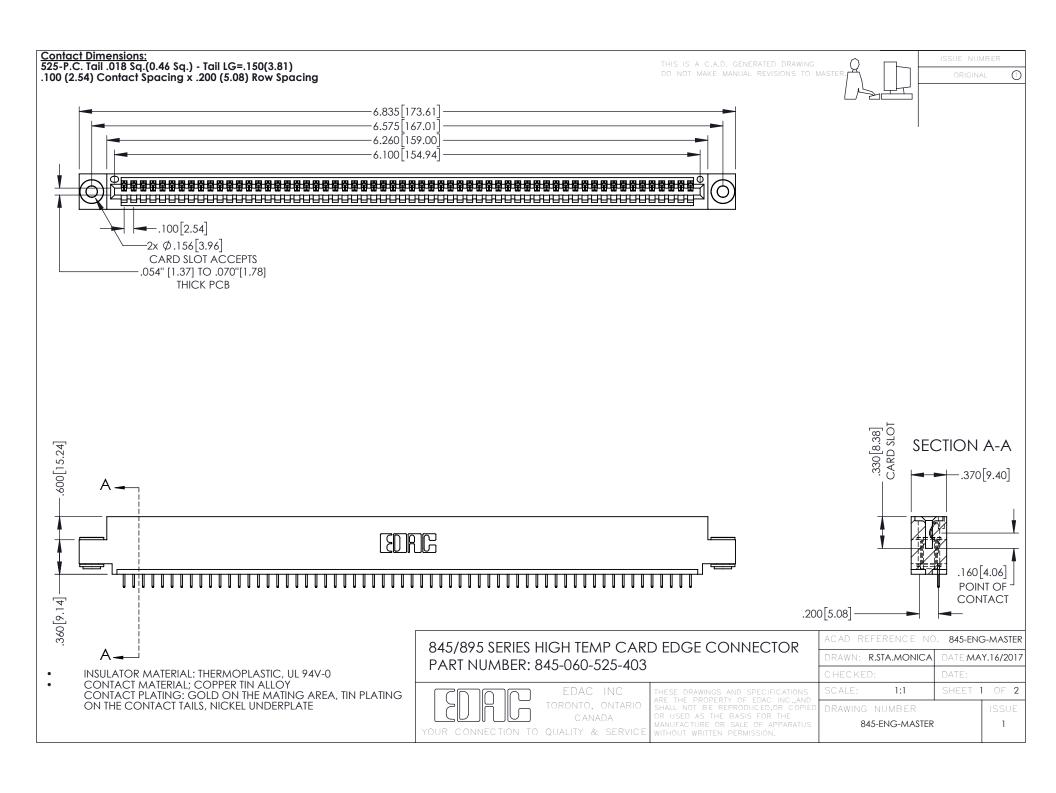

## 845/895 SERIES HIGH TEMP CARD EDGE CONNECTOR CONTACT CODE 555,556,558,559,560 DIMENSIONS

YOUR CONNECTION TO QUALITY & SERVICE

Contact Code 559

|   | ACAD REFERENCE NO   | . 845-ENG-MASTER |
|---|---------------------|------------------|
|   | DRAWN: R.STA.MONICA | DATE:MAY.16/2017 |
|   | CHECKED:            | DATE:            |
|   | SCALE: 1:1          | SHEET 2 OF 2     |
| D | DRAWING NUMBER      | ISSUE            |