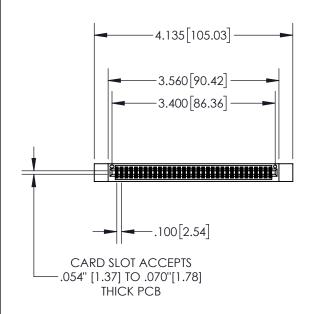

1

| .330[8.38]<br>CARD SLOT |                             |  |  |
|-------------------------|-----------------------------|--|--|
| -                       | .370[9.40]                  |  |  |
|                         | SECTION A-A                 |  |  |
|                         | .160[4.06] POINT OF CONTACT |  |  |
| -                       | .200[5.08]                  |  |  |