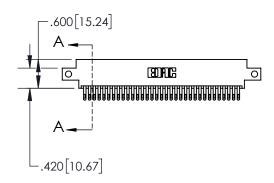

1

| .330[8.38]<br>CARD SLOT |                             |  |  |
|-------------------------|-----------------------------|--|--|
| -                       | .370[9.40]                  |  |  |
|                         | SECTION A-A                 |  |  |
|                         | .160[4.06] POINT OF CONTACT |  |  |
| -                       | .200[5.08]                  |  |  |