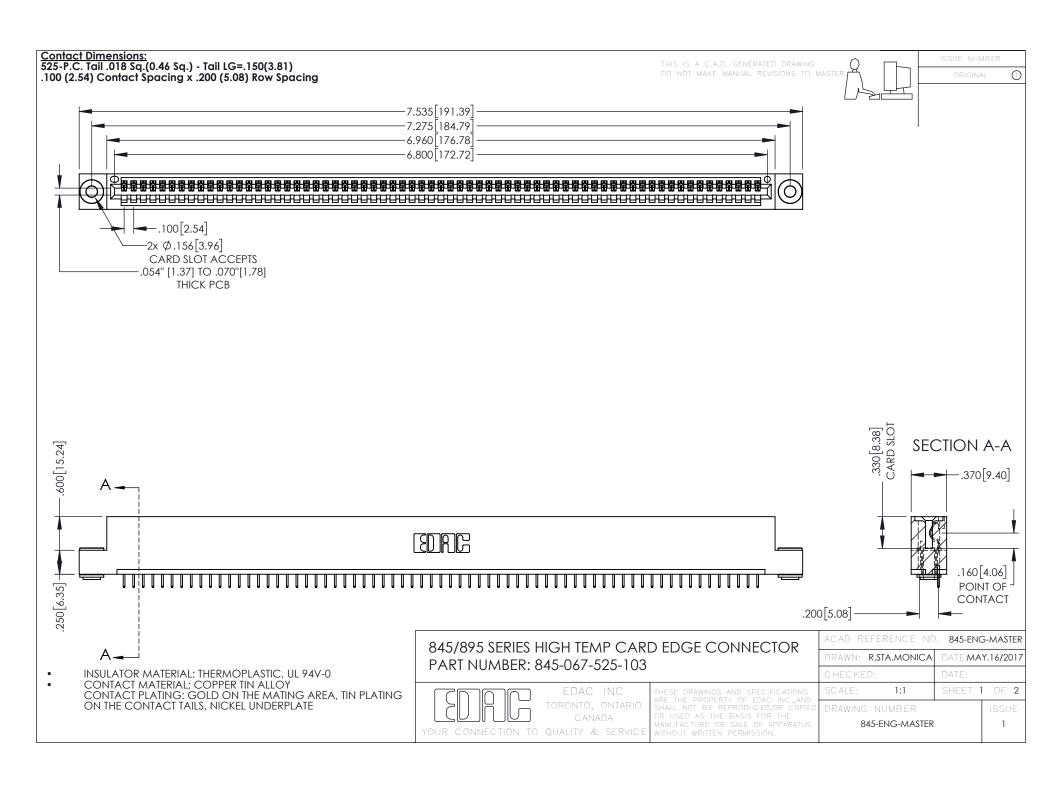

## 845/895 SERIES HIGH TEMP CARD EDGE CONNECTOR CONTACT CODE 555,556,558,559,560 DIMENSIONS

YOUR CONNECTION TO QUALITY & SERVICE

|   | ACAD REFERENCE NO. 845-ENG-MASTER |                  |
|---|-----------------------------------|------------------|
|   | DRAWN: R.STA.MONICA               | DATE:MAY.16/2017 |
|   | CHECKED:                          | DATE:            |
|   | SCALE: 1:1                        | SHEET 2 OF 2     |
| D | DRAWING NUMBER                    | ISSUE            |