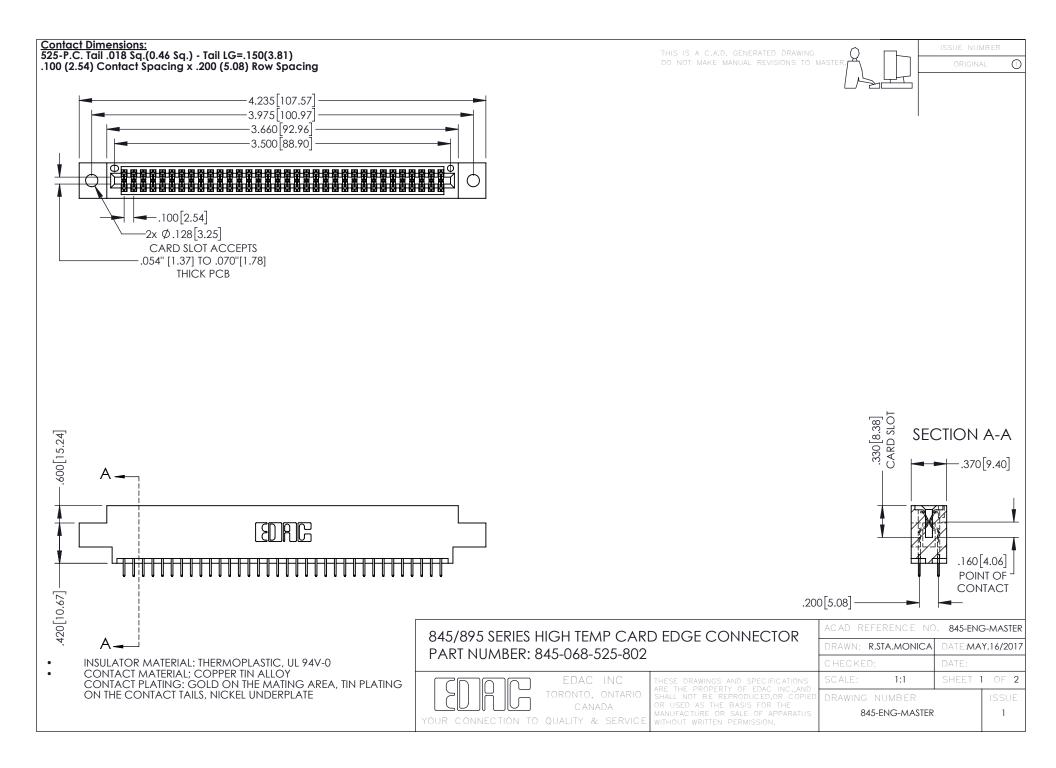

**Contact Code 558** Contact Code 559 Contact Code 560

- INSULATOR MATERIAL: THERMOPLASTIC POLYESTER, UL 94V-0 DAP MATERIAL AVAILABLE UPON REQUEST
- CONTACT MATERIAL; COPPER ALLOY

CONTACT PLATING: GOLD ON THE MATING AREA, TIN PLATING ON THE CONTACT TAILS, NICKEL UNDERPLATE

## 845/895 SERIES HIGH TEMP CARD EDGE CONNECTOR CONTACT CODE 555,556,558,559,560 DIMENSIONS

YOUR CONNECTION TO QUALITY & SERVICE

|   | ACAD REFERENCE NO. 845-ENG-MASTER |                  |
|---|-----------------------------------|------------------|
|   | DRAWN: R.STA.MONICA               | DATE:MAY.16/2017 |
|   | CHECKED:                          | DATE:            |
|   | SCALE: 1:1                        | SHEET 2 OF 2     |
| D | DRAWING NUMBER                    | ISSUE            |

845-ENG-MASTER