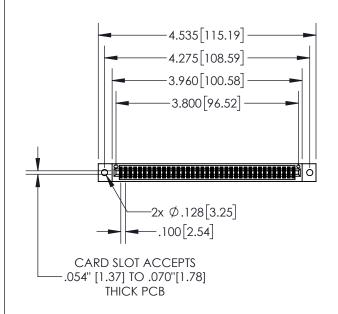

## **Contact Dimensions:**

541-Wire Wrap .025 Sq.(0.64 Sq.) - Tail LG=.750(19.05) .100 (2.54) Contact Spacing x .200 (5.08) Row Spacing

- 845/895 SERIES HIGH TEMP CARD EDGE CONNECTOR PAR INSULATOR MATERIAL: THERMOPLASTIC, UL 94V-0
- CONTACT MATERIAL; COPPER TIN ALLOY
  CONTACT PLATING: GOLD ON THE MATING AREA, TIN PLATING
  ON THE CONTACT TAILS, NICKEL UNDERPLATE