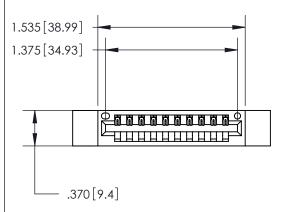

<u>Contact Dimensions:</u> 520-P.C. Tail .030x.018 (0.76x0.46) - Tail LG. = .175 (4.45) .125 (3.18) Contact Spacing x .250 (6.35) Row Spacing

- INSULATOR MATERIAL: THERMOPLASTIC POLYESTER, UL 94V-0 CONTACT MATERIAL; COPPER, NICKEL, TIN ALLOY CA-725 CONTACT PLATING: GOLD ON THE MATING AREA, TIN-LEAD
  - ON THE CONTACT TAILS, NICKEL UNDERPLATE

## 846/896 SERIES HIGH TEMP CARD EDGE CONNECTOR PART NUMBER: 846-010-520-612

**EDAC INC** TORONTO, ONTARIO CANADA

THESE DRAWINGS AND SPECIFICATIONS ARE THE PROPERTY OF EDAC INC.,AND SHALL NOT BE REPRODUCED, OR COPIED OR USED AS THE BASIS FOR THE MANUFACTURE OR SALE OF APPARATUS WITHOUT WRITTEN PERMISSION.