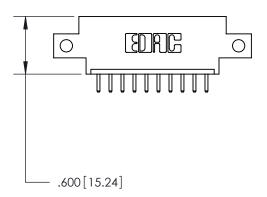

## 846/896 SERIES HIGH TEMP CARD EDGE CONNECTOR PART NUMBER: 846-010-520-612

**EDAC INC** TORONTO, ONTARIO CANADA

THESE DRAWINGS AND SPECIFICATIONS ARE THE PROPERTY OF EDAC INC.,AND SHALL NOT BE REPRODUCED, OR COPIED OR USED AS THE BASIS FOR THE MANUFACTURE OR SALE OF APPARATUS WITHOUT WRITTEN PERMISSION.