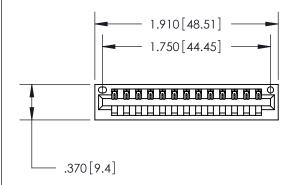

<u>Contact Dimensions:</u>
500-Wire Hole .050x.025 (1.27x0.64) - Tail LG. =.260 (6.60) .125 (3.18) Contact Spacing x .250 (6.35) Row Spacing

THIS IS A C.A.D. GENERATED DRAWING DO NOT MAKE MANUAL REVISIONS TO MASTER.

846/896 SERIES HIGH TEMP CARD EDGE CONNECTOR PART NUMBER: 846-013-500-101

YOUR CONNECTION TO QUALITY & SERVICE

**EDAC INC** TORONTO, ONTARIO CANADA

THESE DRAWINGS AND SPECIFICATIONS ARE THE PROPERTY OF EDAC INC.,AND SHALL NOT BE REPRODUCED, OR COPIED OR USED AS THE BASIS FOR THE MANUFACTURE OR SALE OF APPARATUS WITHOUT WRITTEN PERMISSION.