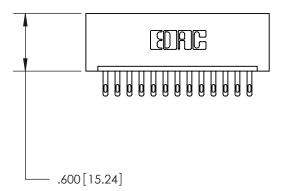

Thick P.C. Board .330[8.38] Card Slot -

Card Slot Accepts .054 [1.37] to .070 [1.78]

.160 [4.07] Point of Contact —

THIS IS A C.A.D. GENERATED DRAWING DO NOT MAKE MANUAL REVISIONS TO MASTER.

ISSUE NUMBER

ORIGINAL