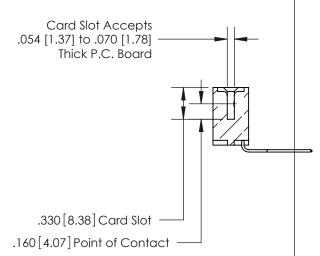

**Contact Code 560** 

INSULATOR MATERIAL: THERMOPLASTIC POLYESTER, UL 94V-0 CONTACT MATERIAL; COPPER, NICKEL, TIN ALLOY CA-725 CONTACT PLATING: GOLD ON THE MATING AREA, TIN-LEAD ON THE CONTACT TAILS, NICKEL UNDERPLATE

**Contact Code 558** 

## 846/896 SERIES HIGH TEMP CARD EDGE CONNECTOR CONTACT CODE 555,556,558,559,560 DIMENSIONS

.150 [3.81]

YOUR CONNECTION TO QUALITY & SERVICE

**Contact Code 559** 

**EDAC INC** TORONTO, ONTARIO CANADA

THESE DRAWINGS AND SPECIFICATIONS ARE THE PROPERTY OF EDAC INC.,AND SHALL NOT BE REPRODUCED, OR COPIED OR USED AS THE BASIS FOR THE MANUFACTURE OR SALE OF APPARATUS WITHOUT WRITTEN PERMISSION.