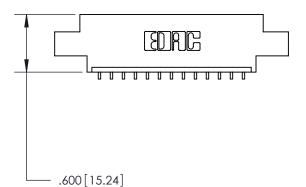

<u>Contact Dimensions:</u>
559-90 Degree Bend (Code 541 Contacts)
See Sheet 2 for Contact Code 555, 556, 558, 559, 560 Dimensions

THIS IS A C.A.D. GENERATED DRAWING DO NOT MAKE MANUAL REVISIONS TO MASTER.

THIS IS A C.A.D. GENERATED DRAWING DO NOT MAKE MANUAL REVISIONS TO MASTER.

ISSUE NUMBER

.165[4.19]

.375 [9.54]

ORIGINAL

1

.060 [1.52] .125(3.18) to .210(5.33) **Outside Tails** .125(3.18) to .210(5.33) **Outside Tails** 