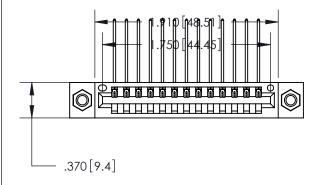

846/896 SERIES HIGH TEMP CARD EDGE CONNECTOR PART NUMBER: 846-013-559-607

YOUR CONNECTION TO QUALITY & SERVICE

**EDAC INC** TORONTO, ONTARIO CANADA

THESE DRAWINGS AND SPECIFICATIONS ARE THE PROPERTY OF EDAC INC.,AND SHALL NOT BE REPRODUCED, OR COPIED OR USED AS THE BASIS FOR THE MANUFACTURE OR SALE OF APPARATUS WITHOUT WRITTEN PERMISSION.

| ACAD REFERENCE NO. | 846-ENG-MASTER   |
|--------------------|------------------|
| DRAWN: J.LEE       | DATE: APR. 22/09 |
| CHECKED:           | DATE:            |
| SCALE: 1:1         | SHEET 1 OF 2     |
| DRAWING NUMBER     | ISSUE            |
| 846-ENG-MASTER     | 2 1              |