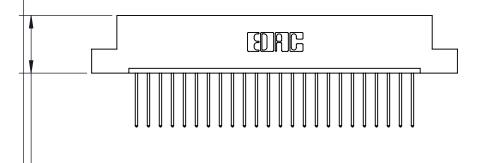

846/896 SERIES HIGH TEMP CARD EDGE CONNECTOR PART NUMBER: 846-024-540-102

YOUR CONNECTION TO QUALITY & SERVICE

**EDAC INC** TORONTO, ONTARIO CANADA

THESE DRAWINGS AND SPECIFICATIONS ARE THE PROPERTY OF EDAC INC.,AND SHALL NOT BE REPRODUCED, OR COPIED OR USED AS THE BASIS FOR THE MANUFACTURE OR SALE OF APPARATUS WITHOUT WRITTEN PERMISSION.

<u>Contact Dimensions:</u> 540-Wire Wrap .025 Sq. (0.64 Sq.) - Tail LG. =.560 (14.22) .125 (3.18) Contact Spacing x .250 (6.35) Row Spacing

THIS IS A C.A.D. GENERATED DRAWING DO NOT MAKE MANUAL REVISIONS TO MASTER.