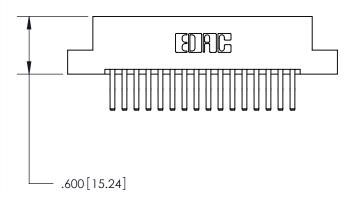

<u>Contact Dimensions:</u> 560-Extender Board Bend (Code 523 Contacts) See Sheet 2 for Contact Code 555, 556, 558, 559, 560 Dimensions

THIS IS A C.A.D. GENERATED DRAWING DO NOT MAKE MANUAL REVISIONS TO MASTER.

**Contact Code 560** 

INSULATOR MATERIAL: THERMOPLASTIC POLYESTER, UL 94V-0 CONTACT MATERIAL; COPPER, NICKEL, TIN ALLOY CA-725 CONTACT PLATING: GOLD ON THE MATING AREA, TIN-LEAD ON THE CONTACT TAILS, NICKEL UNDERPLATE