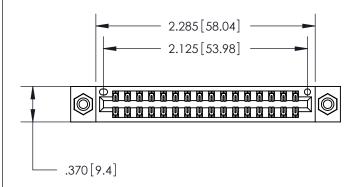

Card Slot Accepts .054 [1.37] to .070 [1.78] Thick P.C. Board .330 [8.38] Card Slot .160 [4.07] Point of Contact -

846/896 SERIES HIGH TEMP CARD EDGE CONNECTOR PART NUMBER: 846-032-560-208

YOUR CONNECTION TO QUALITY & SERVICE