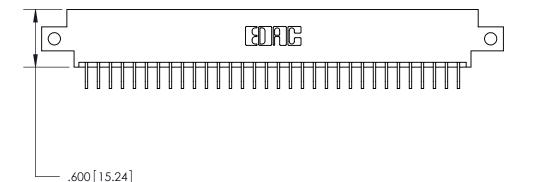

ISSUE NUMBER

ORIGINAL

1

Card Slot Accepts .054 [1.37] to .070 [1.78] Thick P.C. Board .330 [8.38] Card Slot .160 [4.07] Point of Contact -

INSULATOR MATERIAL: THERMOPLASTIC POLYESTER, UL 94V-0 CONTACT MATERIAL; COPPER, NICKEL, TIN ALLOY CA-725 CONTACT PLATING: GOLD ON THE MATING AREA, TIN-LEAD

ON THE CONTACT TAILS, NICKEL UNDERPLATE

846/896 SERIES HIGH TEMP CARD EDGE CONNECTOR PART NUMBER: 846-064-559-812

YOUR CONNECTION TO QUALITY & SERVICE

**EDAC INC** TORONTO, ONTARIO CANADA

THESE DRAWINGS AND SPECIFICATIONS ARE THE PROPERTY OF EDAC INC., AND SHALL NOT BE REPRODUCED, OR COPIED OR USED AS THE BASIS FOR THE MANUFACTURE OR SALE OF APPARATUS WITHOUT WRITTEN PERMISSION.