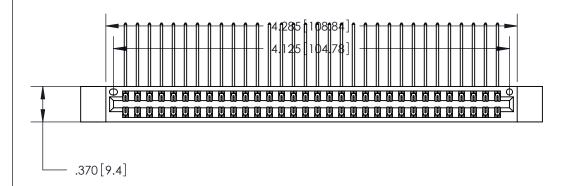

<u>Contact Dimensions:</u>
559-90 Degree Bend (Code 541 Contacts)
See Sheet 2 for Contact Code 555, 556, 558, 559, 560 Dimensions

THIS IS A C.A.D. GENERATED DRAWING DO NOT MAKE MANUAL REVISIONS TO MASTER.

ISSUE NUMBER

ORIGINAL

1

Card Slot Accepts .054 [1.37] to .070 [1.78] Thick P.C. Board .330 [8.38] Card Slot .160 [4.07] Point of Contact -

INSULATOR MATERIAL: THERMOPLASTIC POLYESTER, UL 94V-0 CONTACT MATERIAL; COPPER, NICKEL, TIN ALLOY CA-725 CONTACT PLATING: GOLD ON THE MATING AREA, TIN-LEAD

ON THE CONTACT TAILS, NICKEL UNDERPLATE

846/896 SERIES HIGH TEMP CARD EDGE CONNECTOR PART NUMBER: 846-064-559-812

YOUR CONNECTION TO QUALITY & SERVICE

**EDAC INC** TORONTO, ONTARIO CANADA

THESE DRAWINGS AND SPECIFICATIONS ARE THE PROPERTY OF EDAC INC., AND SHALL NOT BE REPRODUCED, OR COPIED OR USED AS THE BASIS FOR THE MANUFACTURE OR SALE OF APPARATUS WITHOUT WRITTEN PERMISSION.