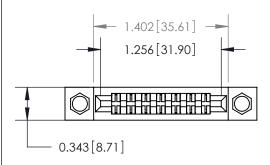

## **Mounting Option**

.156 (3.96) Dia. Mounting Holes

## **Contact Detail**

PC Tail .046x.013(1.17x0.33) - Tail LG=.358(9.09)

.156 [3.96] Contact Spacing x .200 [5.08] Row Spacing





**See Accompanying Page for:** 

**Contact Bend Details** 



**SECTION A-A** 

.095 [2.41] Point of Contact (Measured from bottom of Card Slot) Card Slot Accepts .054 [1.37]

to .070 [1.78] Thick P.C. Board

| 807/857 Series High Temp Card Ed | dge Connector |
|----------------------------------|---------------|
| Part Number: 857-014-422-204     |               |

YOUR CONNECTION TO QUALITY & SERVICE

| ACAD REFERENCE NO. 807 ENG MASTER |                  |
|-----------------------------------|------------------|
| DRAWN: J.LEE                      | DATE: AUG. 11/09 |
| CHECKED:                          | DATE:            |
| SCALE: NTS                        | SHEET 1 OF 2     |
| DRAWING NUMBER                    | ISSUE            |

807 Assembly