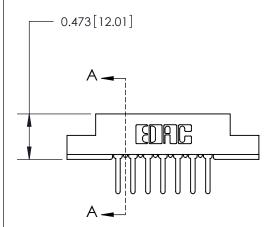

## **Contact Detail**

PC Tail .046x.013(1.17x0.33) - Tail LG=.358(9.09)

.156 [3.96] Contact Spacing x .200 [5.08] Row Spacing

**See Accompanying Page for:** 

**Contact Bend Details** 

**SECTION A-A** 

.095 [2.41] Point of Contact (Measured from bottom of Card Slot) Card Slot Accepts .054 [1.37]

to .070 [1.78] Thick P.C. Board

| 807/857 Series High Temp Card Ed | dge Connector |
|----------------------------------|---------------|
| Part Number: 857-014-422-204     |               |

YOUR CONNECTION TO QUALITY & SERVICE