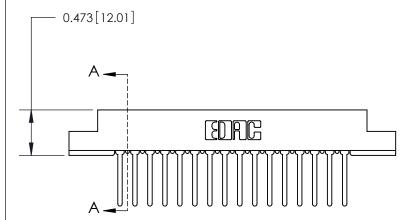

## **Contact Detail**

Wire Wrap .046x.013(1.17x0.33) - Tail LG=.520(13.21) .156 [3.96] Contact Spacing x .200 [5.08] Row Spacing

**SECTION A-A** 

.175 [4.45] Point of Contact (Measured from bottom of Card Slot)