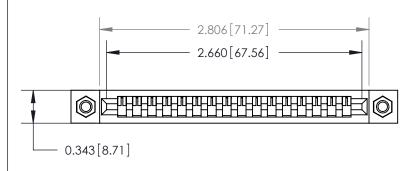

**Mounting Option** 

M3-0.5 Metric Threaded Inserts

## **Contact Detail**

Wire Wrap .046x.013(1.17x0.33) - Tail LG=.520(13.21) .156 [3.96] Contact Spacing x .200 [5.08] Row Spacing







**SECTION A-A** 

.175 [4.45] Point of Contact (Measured from bottom of Card Slot)



**See Accompanying Page for:** 

**Contact Bend Details** 

807/857 Series High Temp Card Edge Connector Part Number: 857-016-547-107



| ACAD REFERENCE NO | 807 ENG MASTER   |
|-------------------|------------------|
| DRAWN: J.LEE      | DATE: AUG. 11/09 |
| CHECKED:          | DATE:            |
| SCALE: NTS        | SHEET 1 OF 2     |
| DRAWING NUMBER    | ISSUE            |
| 807 Assembly      | 1                |