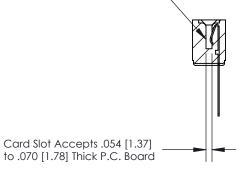

## **Contact Detail**

Wire Wrap .046x.013(1.17x0.33) - Tail LG=.520(13.21) .156 [3.96] Contact Spacing x .200 [5.08] Row Spacing

**SECTION A-A** 

.175 [4.45] Point of Contact (Measured from bottom of Card Slot)