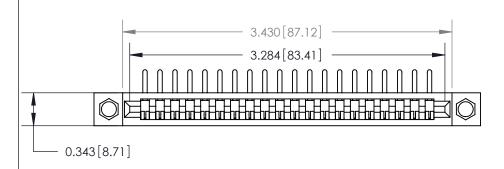

## **Contact Detail**

90 Degree Bend (Code 545 Contacts)

.156 [3.96] Contact Spacing x .200 [5.08] Row Spacing

.095 [2.41] Point of Contact (Measured from bottom of Card Slot)

**See Accompanying Page for:** 