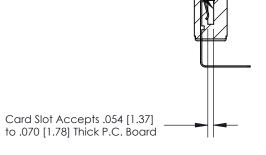

## **Contact Detail**

90 Degree Bend (Code 545 Contacts)

.156 [3.96] Contact Spacing x .200 [5.08] Row Spacing

.095 [2.41] Point of Contact (Measured from bottom of Card Slot)

**See Accompanying Page for:** 