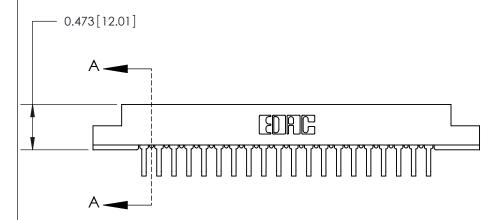

**Mounting Option** 

M3-0.5 Metric Threaded Inserts

## **Contact Detail**

90 Degree Bend (Code 545 Contacts)

.156 [3.96] Contact Spacing x .200 [5.08] Row Spacing





.095 [2.41] Point of Contact (Measured from bottom of Card Slot)



**See Accompanying Page for:** 

**Contact Bend Details** 

807/857 Series High Temp Card Edge Connector Part Number: 857-020-558-107

YOUR CONNECTION TO QUALITY & SERVICE

| ACAD REFERENCE NO. 807 ENG MASTER |                  |
|-----------------------------------|------------------|
| DRAWN: J.LEE                      | DATE: AUG. 11/09 |
| CHECKED:                          | DATE:            |
| SCALE: NTS                        | SHEET 1 OF 2     |
| DRAWING NUMBER                    | ISSUE            |

807 Assembly

SECTION A-A