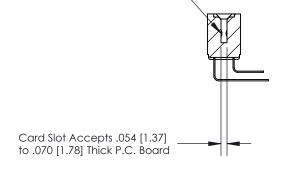

## **Contact Detail**

90 Degree Bend (Code 522 and 540 Contacts)

.156 [3.96] Contact Spacing x .200 [5.08] Row Spacing

**SECTION A-A** 

.095 [2.41] Point of Contact (Measured from bottom of Card Slot)