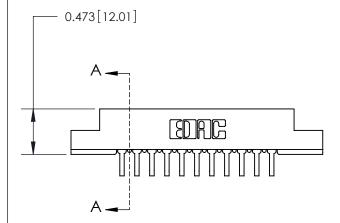

## **Mounting Option**

.128 (3.25) Dia. Mounting Holes

## **Contact Detail**

90 Degree Bend (Code 522 and 540 Contacts)

.156 [3.96] Contact Spacing x .200 [5.08] Row Spacing





**SECTION A-A** 

.095 [2.41] Point of Contact (Measured from bottom of Card Slot)



## **See Accompanying Page for:**

**Contact Bend Details** 

807/857 Series High Temp Card Edge Connector Part Number: 857-022-459-202

YOUR CONNECTION TO QUALITY & SERVICE

| ACAD REFERENCE NO. 807 ENG MASTER |                  |
|-----------------------------------|------------------|
| DRAWN: J.LEE                      | DATE: AUG. 11/09 |
| CHECKED:                          | DATE:            |
| SCALE: NTS                        | SHEET 1 OF 2     |
| DRAWING NUMBER                    | ISSUE            |

807 Assembly