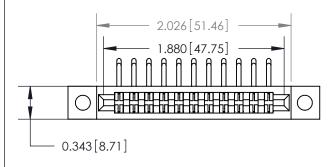

## **Contact Detail**

90 Degree Bend (Code 522 and 540 Contacts)

.156 [3.96] Contact Spacing x .200 [5.08] Row Spacing

**SECTION A-A** 

.095 [2.41] Point of Contact (Measured from bottom of Card Slot)