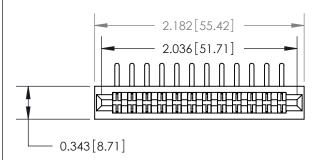

## **Contact Detail**

90 Degree Bend (Code 522 and 540 Contacts)

.156 [3.96] Contact Spacing x .200 [5.08] Row Spacing

**See Accompanying Page for:** 

**Contact Bend Details** 

**SECTION A-A** 

.095 [2.41] Point of Contact (Measured from bottom of Card Slot) Card Slot Accepts .054 [1.37] to .070 [1.78] Thick P.C. Board