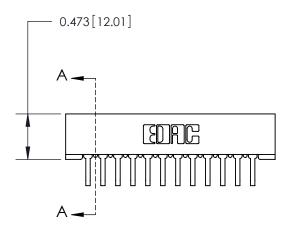

## **Contact Detail**

90 Degree Bend (Code 522 and 540 Contacts)

.156 [3.96] Contact Spacing x .200 [5.08] Row Spacing

**See Accompanying Page for:** 

**Contact Bend Details** 

**SECTION A-A** 

.095 [2.41] Point of Contact (Measured from bottom of Card Slot) Card Slot Accepts .054 [1.37] to .070 [1.78] Thick P.C. Board