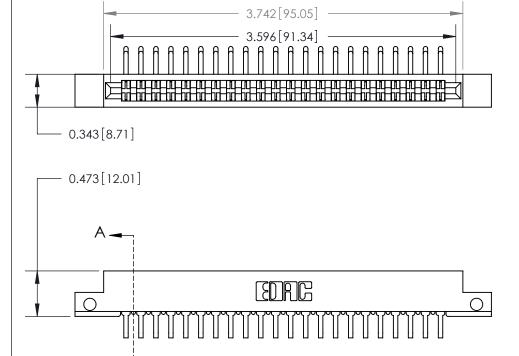

**Mounting Option** 

.128 (3.25) Dia. Side Mounting Holes

**See Accompanying Page for:** 

**Contact Bend Details** 

807/857 Series High Temp Card Edge Connector Part Number: 857-044-459-212

YOUR CONNECTION TO QUALITY & SERVICE

| ACAD REFERENCE NO. 807 ENG MASTER |                  |
|-----------------------------------|------------------|
| DRAWN: J.LEE                      | DATE: AUG. 11/09 |
| CHECKED:                          | DATE:            |
| SCALE: NTS                        | SHEET 1 OF 2     |
| DRAWING NUMBER                    | ISSUE            |

807 Assembly