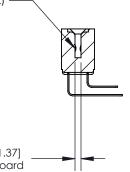

## **Contact Detail**

90 Degree Bend (Code 522 and 540 Contacts)

.156 [3.96] Contact Spacing x .200 [5.08] Row Spacing

**SECTION A-A** 

.095 [2.41] Point of Contact (Measured from bottom of Card Slot)

Card Slot Accepts .054 [1.37] to .070 [1.78] Thick P.C. Board