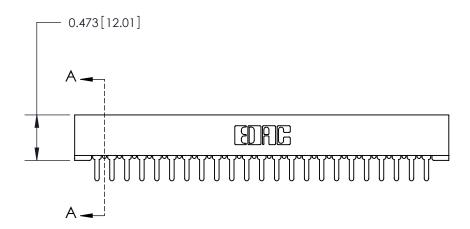

## **Contact Detail**

PC Tail .046x.013(1.17x0.33) - Tail LG=.213(5.41)

.156 [3.96] Contact Spacing x .200 [5.08] Row Spacing

**SECTION A-A** 

.095 [2.41] Point of Contact (Measured from bottom of Card Slot)