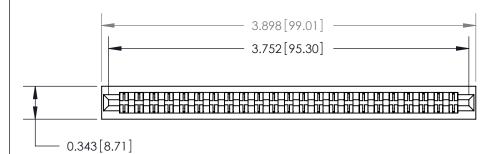

## **Contact Detail**

PC Tail .046x.013(1.17x0.33) - Tail LG=.213(5.41)

.156 [3.96] Contact Spacing x .200 [5.08] Row Spacing

**SECTION A-A** 

.095 [2.41] Point of Contact (Measured from bottom of Card Slot)