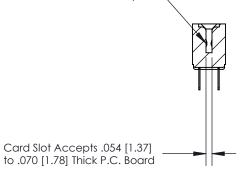

## **Contact Detail**

PC Tail .046x.013(1.17x0.33) - Tail LG=.213(5.41)

.156 [3.96] Contact Spacing x .200 [5.08] Row Spacing

**SECTION A-A** 

.095 [2.41] Point of Contact (Measured from bottom of Card Slot)