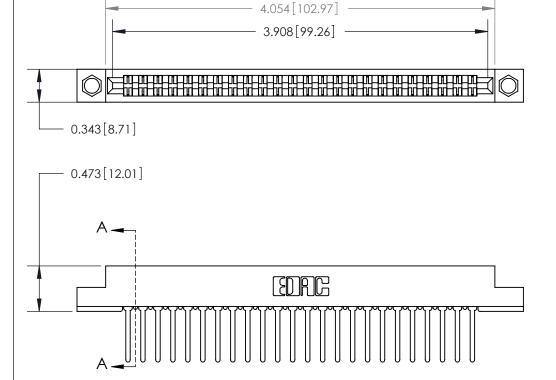

**Mounting Option** 

.156 (3.96) Dia. Mounting Holes

## **Contact Detail**

Wire Wrap .046x.013(1.17x0.33) - Tail LG=.520(13.21)

.156 [3.96] Contact Spacing x .200 [5.08] Row Spacing

**SECTION A-A** 

.095 [2.41] Point of Contact (Measured from bottom of Card Slot)

> Card Slot Accepts .054 [1.37] to .070 [1.78] Thick P.C. Board

See Accompanying Page for:

**Contact Bend Details** 

807/857 Series High Temp Card Edge Connector Part Number: 857-048-542-204

YOUR CONNECTION TO QUALITY & SERVICE