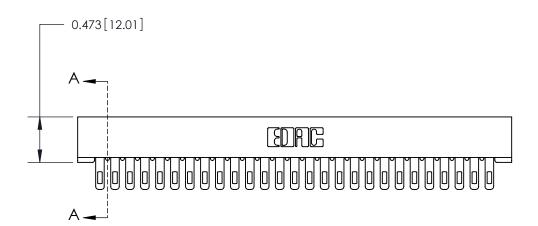

**Mounting Option** 

No Mounting Lugs

## **Contact Detail**

Wire Hole .087x.013(2.21x0.33) - Tail LG .282(7.16) .156 [3.96] Contact Spacing x .200 [5.08] Row Spacing

**—** 4.522[114.86] -- 4.376[111.15] ———— 0.343[8.71]

**SECTION A-A** 

.095 [2.41] Point of Contact (Measured from bottom of Card Slot)

Card Slot Accepts .054 [1.37] to .070 [1.78] Thick P.C. Board

**See Accompanying Page for:** 

**Contact Bend Details** 

807/857 Series High Temp Card Edge Connector Part Number: 857-054-400-201

YOUR CONNECTION TO QUALITY & SERVICE