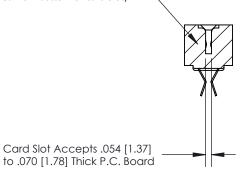

## **Contact Detail**

Extender Board Bend (Code 500 Contacts)

.156 [3.96] Contact Spacing x .200 [5.08] Row Spacing

**SECTION A-A** 

.095 [2.41] Point of Contact (Measured from bottom of Card Slot)

**See Accompanying Page for:** 