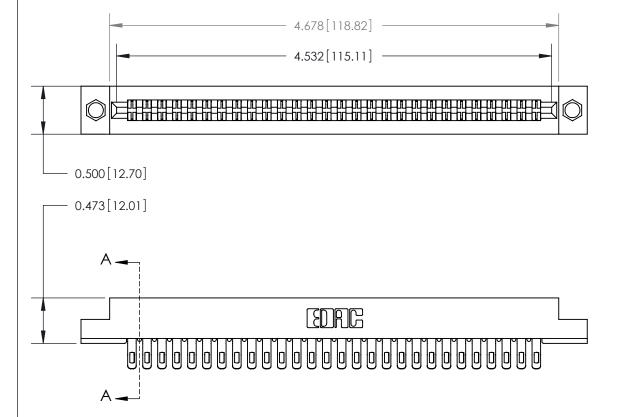

**Mounting Option** 

.156 (3.96) Dia. Mounting Holes

## **Contact Detail**

Extender Board Bend (Code 500 Contacts)

.156 [3.96] Contact Spacing x .200 [5.08] Row Spacing

**SECTION A-A** 

.095 [2.41] Point of Contact (Measured from bottom of Card Slot)

**See Accompanying Page for:** 

**Contact Bend Details** 

807/857 Series High Temp Card Edge Connector Part Number: 857-056-555-204

YOUR CONNECTION TO QUALITY & SERVICE

CANADA

| ACAD REFERENCE NO | . 807 ENG MASTER |
|-------------------|------------------|
| DRAWN: J.LEE      | DATE: AUG. 11/09 |
| CHECKED:          | DATE:            |
| SCALE: NTS        | SHEET 1 OF 2     |
| DRAWING NUMBER    | ISSUE            |