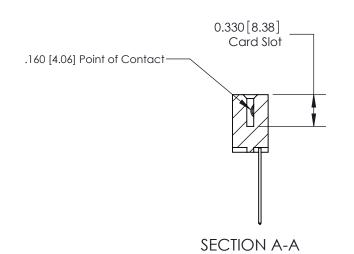

## **Contact Detail**

541-Wire Wrap .025 Sq.(0.64 Sq.) - Tail LG=.750(19.05) .156 [3.96] Contact Spacing x .200 [5.08] Row Spacing

**See Accompanying Pages for:** 

**Contact Bend Details** 

THIS IS A C.A.D. GENERATED DRAWING DO NOT MAKE MANUAL REVISIONS TO MASTER.