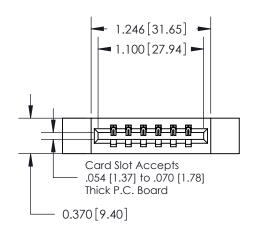

ISSUE NUMBER

ORIGINAL

837/887 Series High Temp Card Edge Connector Part Number: 887-006-541-612

**EDAC INC** TORONTO, ONTARIO CANADA

THESE DRAWINGS AND SPECIFICATIONS ARE THE PROPERTY OF EDAC INC.,AND SHALL NOT BE REPRODUCED, OR COPIED OR USED AS THE BASIS FOR THE MANUFACTURE OR SALE OF APPARATUS WITHOUT WRITTEN PERMISSION.