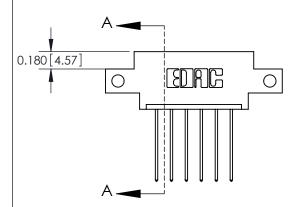

## **Mounting Option**

12-.128 (3.25) Dia. Side Mounting Holes

## **Contact Detail**

541-Wire Wrap .025 Sq.(0.64 Sq.) - Tail LG=.750(19.05) .156 [3.96] Contact Spacing x .200 [5.08] Row Spacing





**See Accompanying Pages for:** 

**Contact Bend Details** 

THIS IS A C.A.D. GENERATED DRAWING DO NOT MAKE MANUAL REVISIONS TO MASTER.



ISSUE NUMBER

ORIGINAL



837/887 Series High Temp Card Edge Connector Part Number: 887-006-541-612



**EDAC INC** TORONTO, ONTARIO CANADA

THESE DRAWINGS AND SPECIFICATIONS ARE THE PROPERTY OF EDAC INC.,AND SHALL NOT BE REPRODUCED, OR COPIED OR USED AS THE BASIS FOR THE MANUFACTURE OR SALE OF APPARATUS WITHOUT WRITTEN PERMISSION.

| ACAD REFERENCE NO. | 837 ENG MASTER   |  |  |
|--------------------|------------------|--|--|
| DRAWN: J.LEE       | DATE: OCT. 06/09 |  |  |
| CHECKED:           | DATE:            |  |  |
| SCALE: NTS         | SHEET 1 OF 2     |  |  |
| DRAWING NUMBER     | ISSUE            |  |  |
| 837 Assembly       | 1