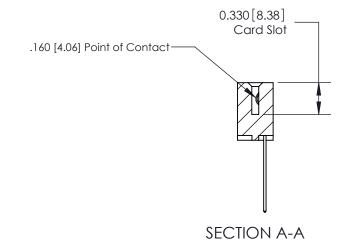

## **Contact Detail**

544-Wire Wrap .050x.025(1.27x0.64) - Tail LG=.750(19.05) .156 [3.96] Contact Spacing x .200 [5.08] Row Spacing

Thick P.C. Board

0.370 [9.40]

**See Accompanying Pages for:** 

2.338 [59.39] 2.192[55.68] Card Slot Accepts .054 [1.37] to .070 [1.78]

THIS IS A C.A.D. GENERATED DRAWING DO NOT MAKE MANUAL REVISIONS TO MASTER.

ISSUE NUMBER ORIGINAL

837/887 Series High Temp Card Edge Connector Part Number: 887-013-544-612

**Contact Bend Details** 

**EDAC INC** TORONTO, ONTARIO CANADA YOUR CONNECTION TO QUALITY & SERVICE

ISSUE NUMBER

ORIGINAL

1

|  | 837/887 Series High Temp Card Edge Connector<br>Contact Bend Detail   |                                                                                                                                                                                                  | ACAD REFERENCE | NO. 837 EN | 837 ENG MASTER   |  |
|--|-----------------------------------------------------------------------|--------------------------------------------------------------------------------------------------------------------------------------------------------------------------------------------------|----------------|------------|------------------|--|
|  |                                                                       |                                                                                                                                                                                                  | DRAWN: J.LEE   | DATE: OC   | DATE: OCT. 06/09 |  |
|  |                                                                       |                                                                                                                                                                                                  | CHECKED:       | DATE:      | DATE:            |  |
|  | EDAC INC TORONTO, ONTARIO CANADA YOUR CONNECTION TO QUALITY & SERVICE | THESE DRAWINGS AND SPECIFICATIONS ARE THE PROPERTY OF EDAC INC.,AND SHALL NOT BE REPRODUCED, OR COPIED OR USED AS THE BASIS FOR THE MANUFACTURE OR SALE OF APPARATUS WITHOUT WRITTEN PERMISSION. | SCALE: NTS     | SHEET      | 2 <b>OF</b> 2    |  |
|  |                                                                       |                                                                                                                                                                                                  | DRAWING NUMBER |            | ISSUE            |  |
|  |                                                                       |                                                                                                                                                                                                  | 837 Assembly   |            | 1                |  |