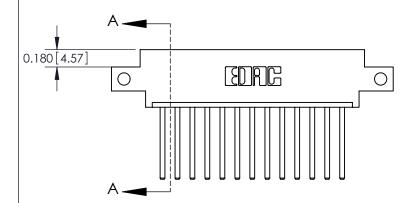

**Mounting Option** 

12-.128 (3.25) Dia. Side Mounting Holes

## **Contact Detail**

544-Wire Wrap .050x.025(1.27x0.64) - Tail LG=.750(19.05) .156 [3.96] Contact Spacing x .200 [5.08] Row Spacing

Thick P.C. Board

0.370 [9.40]

**See Accompanying Pages for:** 

2.338 [59.39] 2.192[55.68] Card Slot Accepts .054 [1.37] to .070 [1.78]

THIS IS A C.A.D. GENERATED DRAWING DO NOT MAKE MANUAL REVISIONS TO MASTER.

ISSUE NUMBER ORIGINAL

837/887 Series High Temp Card Edge Connector Part Number: 887-013-544-612

**Contact Bend Details** 

**EDAC INC** TORONTO, ONTARIO CANADA YOUR CONNECTION TO QUALITY & SERVICE