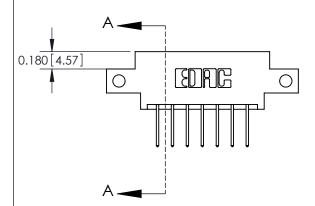

**Mounting Option** 

12-.128 (3.25) Dia. Side Mounting Holes

## **Contact Detail**

523-P.C. Tail .025 Sq.(0.64 Sq.) - Tail LG=.390(9.91) .156 [3.96] Contact Spacing x .200 [5.08] Row Spacing





**See Accompanying Pages for:** 

**Contact Bend Details** 

THIS IS A C.A.D. GENERATED DRAWING DO NOT MAKE MANUAL REVISIONS TO MASTER.



ISSUE NUMBER

ORIGINAL



837/887 Series High Temp Card Edge Connector Part Number: 887-014-523-812



**EDAC INC** TORONTO, ONTARIO CANADA

THESE DRAWINGS AND SPECIFICATIONS ARE THE PROPERTY OF EDAC INC.,AND SHALL NOT BE REPRODUCED, OR COPIED OR USED AS THE BASIS FOR THE MANUFACTURE OR SALE OF APPARATUS WITHOUT WRITTEN PERMISSION.

| ACAD REFERENCE NO. | 837 ENG MASTER   |  |  |
|--------------------|------------------|--|--|
| DRAWN: J.LEE       | DATE: OCT. 06/09 |  |  |
| CHECKED: DATE:     |                  |  |  |
| SCALE: NTS         | SHEET 1 OF 2     |  |  |
| DRAWING NUMBER     | ISSUE            |  |  |
| 837 Assembly       | 1