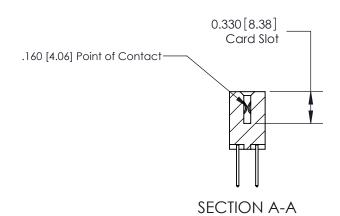

## **Contact Detail**

523-P.C. Tail .025 Sq.(0.64 Sq.) - Tail LG=.390(9.91) .156 [3.96] Contact Spacing x .200 [5.08] Row Spacing

**See Accompanying Pages for:** 

**Contact Bend Details** 

THIS IS A C.A.D. GENERATED DRAWING DO NOT MAKE MANUAL REVISIONS TO MASTER.