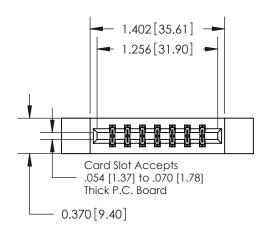

**Mounting Option** 

12-.128 (3.25) Dia. Side Mounting Holes

## **Contact Detail**

523-P.C. Tail .025 Sq.(0.64 Sq.) - Tail LG=.390(9.91) .156 [3.96] Contact Spacing x .200 [5.08] Row Spacing





**See Accompanying Pages for:** 

**Contact Bend Details** 

THIS IS A C.A.D. GENERATED DRAWING DO NOT MAKE MANUAL REVISIONS TO MASTER.



ISSUE NUMBER

ORIGINAL



837/887 Series High Temp Card Edge Connector Part Number: 887-014-523-812



**EDAC INC** TORONTO, ONTARIO CANADA

THESE DRAWINGS AND SPECIFICATIONS ARE THE PROPERTY OF EDAC INC.,AND SHALL NOT BE REPRODUCED, OR COPIED OR USED AS THE BASIS FOR THE MANUFACTURE OR SALE OF APPARATUS WITHOUT WRITTEN PERMISSION.

| ACAD REFERENCE NO. | 837 ENG MASTER   |  |  |
|--------------------|------------------|--|--|
| DRAWN: J.LEE       | DATE: OCT. 06/09 |  |  |
| CHECKED: DATE:     |                  |  |  |
| SCALE: NTS         | SHEET 1 OF 2     |  |  |
| DRAWING NUMBER     | ISSUE            |  |  |
| 837 Assembly       | 1