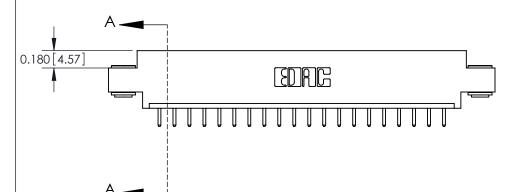

ISSUE NUMBER ORIGINAL

**See Accompanying Pages for:** 

**Contact Bend Details** 

837/887 Series High Temp Card Edge Connector Part Number: 887-020-520-603

YOUR CONNECTION TO QUALITY & SERVICE

**EDAC INC** TORONTO, ONTARIO CANADA