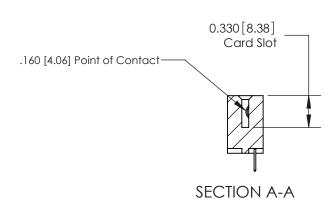

ISSUE NUMBER

ORIGINAL

1

|                     | 837/887 Series High Temp Card Edge Connector |                                                                                                                                                                                     | ACAD REFERENCE | NO. 837 EN       | 837 ENG MASTER |  |
|---------------------|----------------------------------------------|-------------------------------------------------------------------------------------------------------------------------------------------------------------------------------------|----------------|------------------|----------------|--|
| Contact Bend Detail |                                              | DRAWN: J.LEE                                                                                                                                                                        | DATE: OC       | DATE: OCT. 06/09 |                |  |
|                     | Confact Bend Detail                          |                                                                                                                                                                                     | CHECKED:       | DATE:            | DATE:          |  |
|                     | EDAC INC THESE DE                            | TORONTO, ONTARIO CANADA  TORONTO, ONTARIO CANADA  ARE THE PROPERTY OF EDAC INC.,AND SHALL NOT BE REPRODUCED,OR COPIED OR USED AS THE BASIS FOR THE MANUFACTURE OR SALE OF APPARATUS | SCALE: NTS     | SHEET            | 2 <b>OF</b> 2  |  |
|                     | TORONTO, ONTARIO                             |                                                                                                                                                                                     | DRAWING NUMBER |                  | ISSUE          |  |
|                     | YOUR CONNECTION TO QUALITY & SERVICE         |                                                                                                                                                                                     | 837 Assembly   |                  | 1              |  |