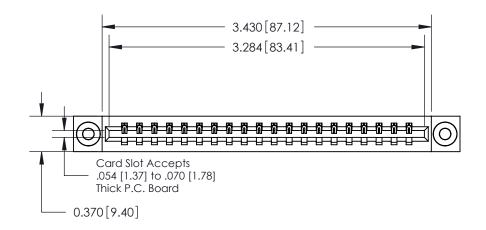

## **Contact Detail**

520-P.C. Tail .030x.018(0.76x0.46) - Tail LG=.175(4.45)

.156 [3.96] Contact Spacing x .200 [5.08] Row Spacing

THIS IS A C.A.D. GENERATED DRAWING DO NOT MAKE MANUAL REVISIONS TO MASTER.