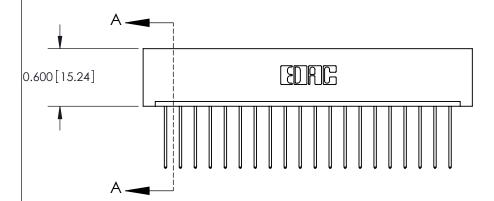

## **Contact Detail**

542-Wire Wrap .025 Sq.(0.64 Sq.) - Tail LG=.645(16.38)

.156 [3.96] Contact Spacing x .200 [5.08] Row Spacing

THIS IS A C.A.D. GENERATED DRAWING DO NOT MAKE MANUAL REVISIONS TO MASTER.

ISSUE NUMBER

ORIGINAL

**See Accompanying Pages for:** 

**Contact Bend Details** 

837/887 Series High Temp Card Edge Connector Part Number: 887-020-542-101

**EDAC INC** TORONTO, ONTARIO CANADA

THESE DRAWINGS AND SPECIFICATIONS ARE THE PROPERTY OF EDAC INC., AND SHALL NOT BE REPRODUCED, OR COPIED OR USED AS THE BASIS FOR THE MANUFACTURE OR SALE OF APPARATUS WITHOUT WRITTEN PERMISSION.