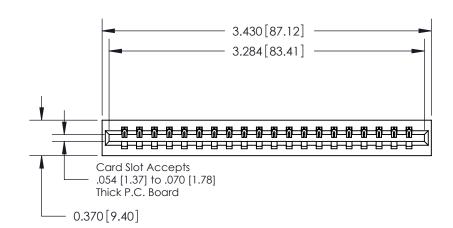

**Mounting Option** 

01-No Mounting Lugs

ISSUE NUMBER

ORIGINAL

**See Accompanying Pages for:** 

**Contact Bend Details** 

837/887 Series High Temp Card Edge Connector Part Number: 887-020-542-101

**EDAC INC** TORONTO, ONTARIO CANADA

THESE DRAWINGS AND SPECIFICATIONS ARE THE PROPERTY OF EDAC INC., AND SHALL NOT BE REPRODUCED, OR COPIED OR USED AS THE BASIS FOR THE MANUFACTURE OR SALE OF APPARATUS WITHOUT WRITTEN PERMISSION.