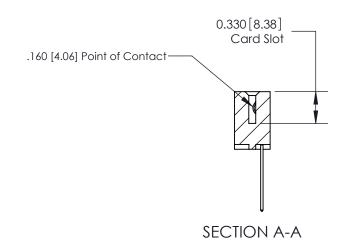

ISSUE NUMBER

ORIGINAL

1

|                     | 837/887 Series High Temp Card Edge Connector |                                                                                           | ACAD REFERENCE | NO. 837 EN       | 837 ENG MASTER |  |
|---------------------|----------------------------------------------|-------------------------------------------------------------------------------------------|----------------|------------------|----------------|--|
| Contact Bend Detail |                                              | DRAWN: J.LEE                                                                              | DATE: OC       | DATE: OCT. 06/09 |                |  |
|                     | Confact Bend Defail                          |                                                                                           | CHECKED:       | DATE:            |                |  |
|                     | EDAC INC THESE DRAW                          | THESE DRAWINGS AND SPECIFICATIONS                                                         | SCALE: NTS     | SHEET            | 2 <b>OF</b> 2  |  |
|                     | TORONTO, ONTARIO                             | ARE THE PROPERTY OF EDAC INC.,AND SHALL NOT BE REPRODUCED,OR COPIED                       | DRAWING NUMBER |                  | ISSUE          |  |
|                     | YOUR CONNECTION TO QUALITY & SERVICE         | OR USED AS THE BASIS FOR THE MANUFACTURE OR SALE OF APPARATUS WITHOUT WRITTEN PERMISSION. | 837 Assembly   |                  | 1              |  |