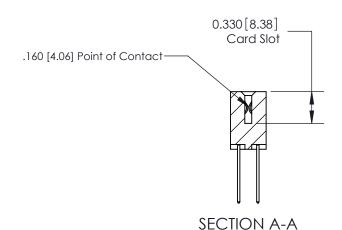

## **Contact Detail**

540-Wire Wrap .025 Sq.(0.64 Sq.) - Tail LG=.560(14.22) .156 [3.96] Contact Spacing x .200 [5.08] Row Spacing

THIS IS A C.A.D. GENERATED DRAWING DO NOT MAKE MANUAL REVISIONS TO MASTER.