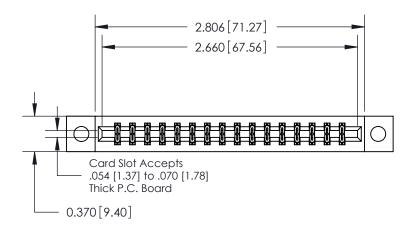

**Mounting Option** 

04-.156 (3.96) Dia. Mounting Holes

## **Contact Detail**

540-Wire Wrap .025 Sq.(0.64 Sq.) - Tail LG=.560(14.22) .156 [3.96] Contact Spacing x .200 [5.08] Row Spacing





THIS IS A C.A.D. GENERATED DRAWING DO NOT MAKE MANUAL REVISIONS TO MASTER.



ISSUE NUMBER

ORIGINAL



**See Accompanying Pages for:** 

**Contact Bend Details** 

837/887 Series High Temp Card Edge Connector Part Number: 887-032-540-204

YOUR CONNECTION TO QUALITY & SERVICE

**EDAC INC** TORONTO, ONTARIO CANADA

THESE DRAWINGS AND SPECIFICATIONS ARE THE PROPERTY OF EDAC INC.,AND SHALL NOT BE REPRODUCED, OR COPIED OR USED AS THE BASIS FOR THE MANUFACTURE OR SALE OF APPARATUS WITHOUT WRITTEN PERMISSION.

| ACAD REFERENCE NO. | 837 ENG MASTER   |  |  |
|--------------------|------------------|--|--|
| DRAWN: J.LEE       | DATE: OCT. 06/09 |  |  |
| CHECKED:           | DATE:            |  |  |
| SCALE: NTS         | SHEET 1 OF 2     |  |  |
| DRAWING NUMBER     | ISSUE            |  |