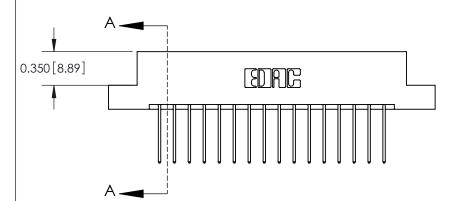

**Mounting Option** 

04-.156 (3.96) Dia. Mounting Holes

## **Contact Detail**

540-Wire Wrap .025 Sq.(0.64 Sq.) - Tail LG=.560(14.22) .156 [3.96] Contact Spacing x .200 [5.08] Row Spacing





THIS IS A C.A.D. GENERATED DRAWING DO NOT MAKE MANUAL REVISIONS TO MASTER.



ISSUE NUMBER

ORIGINAL



**See Accompanying Pages for:** 

**Contact Bend Details** 

837/887 Series High Temp Card Edge Connector Part Number: 887-032-540-204

YOUR CONNECTION TO QUALITY & SERVICE

**EDAC INC** TORONTO, ONTARIO CANADA

THESE DRAWINGS AND SPECIFICATIONS ARE THE PROPERTY OF EDAC INC.,AND SHALL NOT BE REPRODUCED, OR COPIED OR USED AS THE BASIS FOR THE MANUFACTURE OR SALE OF APPARATUS WITHOUT WRITTEN PERMISSION.

| ACAD REFERENCE NO. | 837 ENG MASTER   |  |  |
|--------------------|------------------|--|--|
| DRAWN: J.LEE       | DATE: OCT. 06/09 |  |  |
| CHECKED:           | DATE:            |  |  |
| SCALE: NTS         | SHEET 1 OF 2     |  |  |
| DRAWING NUMBER     | ISSUE            |  |  |