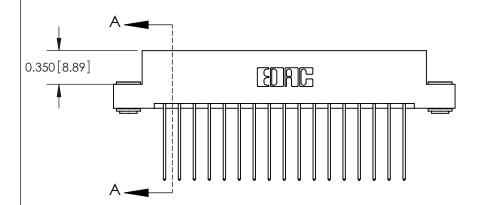

## **Contact Detail**

541-Wire Wrap .025 Sq.(0.64 Sq.) - Tail LG=.750(19.05) .156 [3.96] Contact Spacing x .200 [5.08] Row Spacing

> 2.962 [75.23] 2.816[71.53] -Card Slot Accepts .054 [1.37] to .070 [1.78] Thick P.C. Board 0.370 [9.40]

THIS IS A C.A.D. GENERATED DRAWING DO NOT MAKE MANUAL REVISIONS TO MASTER.

ISSUE NUMBER

ORIGINAL

837/887 Series High Temp Card Edge Connector Part Number: 887-034-541-203

**See Accompanying Pages for: Contact Bend Details** 