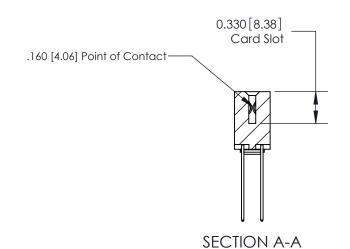

## **Contact Detail**

541-Wire Wrap .025 Sq.(0.64 Sq.) - Tail LG=.750(19.05) .156 [3.96] Contact Spacing x .200 [5.08] Row Spacing

> 2.962 [75.23] 2.816[71.53] -Card Slot Accepts .054 [1.37] to .070 [1.78] Thick P.C. Board 0.370 [9.40]