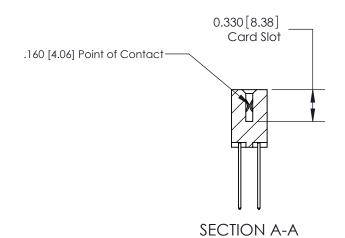

ISSUE NUMBER

ORIGINAL

1

|                     | 837/887 Series High Temp Card Edge Connector |                                                                                                                                                           | ACAD REFERENCE | NO. 837 EN       | 837 ENG MASTER |  |
|---------------------|----------------------------------------------|-----------------------------------------------------------------------------------------------------------------------------------------------------------|----------------|------------------|----------------|--|
| Contact Bend Detail |                                              | DRAWN: J.LEE                                                                                                                                              | DATE: OC       | DATE: OCT. 06/09 |                |  |
| Confact Bend Defail |                                              | CHECKED:                                                                                                                                                  | DATE:          | DATE:            |                |  |
|                     | EDAC INC                                     | RONTO, ONTARIO  CANADA  ARE THE PROPERTY OF EDAC INC.,AND SHALL NOT BE REPRODUCED,OR COPIED OR USED AS THE BASIS FOR THE MANUFACTURE OR SALE OF APPARATUS | SCALE: NTS     | SHEET            | 2 <b>OF</b> 2  |  |
|                     | TORONTO, ONTARIO                             |                                                                                                                                                           | DRAWING NUMBER |                  | ISSUE          |  |
|                     | YOUR CONNECTION TO QUALITY & SERVICE         |                                                                                                                                                           | 837 Assembly   |                  | 1              |  |