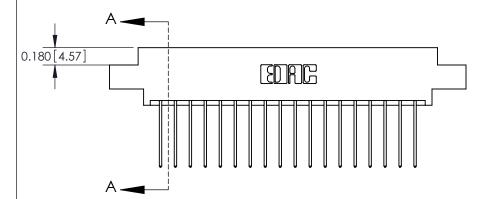

## **Contact Detail**

542-Wire Wrap .025 Sq.(0.64 Sq.) - Tail LG=.645(16.38)

.156 [3.96] Contact Spacing x .200 [5.08] Row Spacing

THIS IS A C.A.D. GENERATED DRAWING DO NOT MAKE MANUAL REVISIONS TO MASTER.