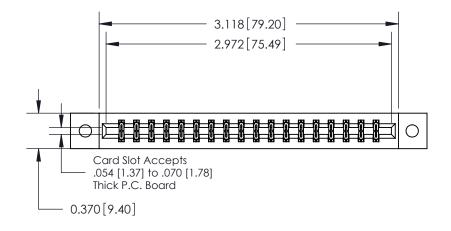

**Mounting Option** 

02-.128 (3.25) Dia. Mounting Holes

## **Contact Detail**

542-Wire Wrap .025 Sq.(0.64 Sq.) - Tail LG=.645(16.38)

.156 [3.96] Contact Spacing x .200 [5.08] Row Spacing





THIS IS A C.A.D. GENERATED DRAWING DO NOT MAKE MANUAL REVISIONS TO MASTER.



ISSUE NUMBER

ORIGINAL



**See Accompanying Pages for: Contact Bend Details** 

837/887 Series High Temp Card Edge Connector Part Number: 887-036-542-802



**EDAC INC** TORONTO, ONTARIO CANADA

THESE DRAWINGS AND SPECIFICATIONS ARE THE PROPERTY OF EDAC INC.,AND SHALL NOT BE REPRODUCED, OR COPIED OR USED AS THE BASIS FOR THE MANUFACTURE OR SALE OF APPARATUS WITHOUT WRITTEN PERMISSION.

| ACAD REFERENCE NO. | 837 ENG MASTER   |  |  |
|--------------------|------------------|--|--|
| DRAWN: J.LEE       | DATE: OCT. 06/09 |  |  |
| CHECKED:           | DATE:            |  |  |
| SCALE: NTS         | SHEET 1 OF 2     |  |  |
| DRAWING NUMBER     | ISSUE            |  |  |
| 837 Assembly       | 1