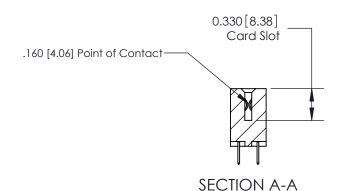

ISSUE NUMBER

ORIGINAL

1

|                       | 837/887 Series High Temp Card Edge Connector |                                    | ACAD REFERENCE | NO. 837 EN       | 837 ENG MASTER |  |
|-----------------------|----------------------------------------------|------------------------------------|----------------|------------------|----------------|--|
| Contact Bend Detail   |                                              | DRAWN: J.LEE                       | DATE: OC       | DATE: OCT. 06/09 |                |  |
|                       | Confact bend Defail                          |                                    | CHECKED:       | DATE:            | DATE:          |  |
| EDAC INC THESE DRAWIN | THESE DRAWINGS AND SPECIFICATIONS            | SCALE: NTS                         | SHEET          | 2 <b>OF</b> 2    |                |  |
|                       | CANADA OR USED AS THE BASIS FOR THE          | SHALL NOT BE REPRODUCED, OR COPIED | DRAWING NUMBER |                  | ISSUE          |  |
|                       |                                              | MANUFACTURE OR SALE OF APPARATUS   | 837 Assembly   |                  | 1              |  |