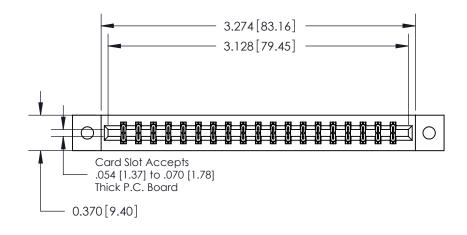

**Mounting Option** 

02-.128 (3.25) Dia. Mounting Holes

## **Contact Detail**

520-P.C. Tail .030x.018(0.76x0.46) - Tail LG=.175(4.45)

.156 [3.96] Contact Spacing x .200 [5.08] Row Spacing





THIS IS A C.A.D. GENERATED DRAWING DO NOT MAKE MANUAL REVISIONS TO MASTER.



ISSUE NUMBER

ORIGINAL



**See Accompanying Pages for:** 

**Contact Bend Details** 

837/887 Series High Temp Card Edge Connector Part Number: 887-038-520-802

|                    | EDAC INC            |  |  |
|--------------------|---------------------|--|--|
|                    | TORONTO, ONTARIO    |  |  |
|                    | CANADA              |  |  |
| YOUR CONNECTION TO | O QUALITY & SERVICE |  |  |

**EDAC INC** TORONTO, ONTARIO CANADA

THESE DRAWINGS AND SPECIFICATIONS ARE THE PROPERTY OF EDAC INC., AND SHALL NOT BE REPRODUCED, OR COPIED OR USED AS THE BASIS FOR THE MANUFACTURE OR SALE OF APPARATUS WITHOUT WRITTEN PERMISSION.

| ACAD REFERENCE NO. | 837 ENG MASTER   |  |  |
|------------------