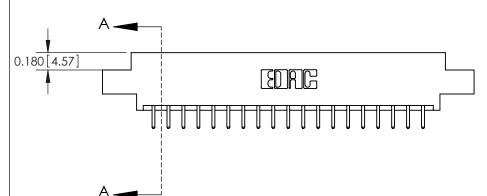

## **Contact Detail**

520-P.C. Tail .030x.018(0.76x0.46) - Tail LG=.175(4.45)

.156 [3.96] Contact Spacing x .200 [5.08] Row Spacing

THIS IS A C.A.D. GENERATED DRAWING DO NOT MAKE MANUAL REVISIONS TO MASTER.