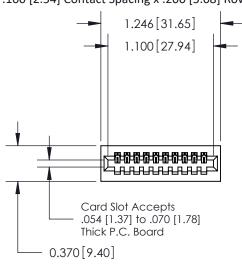

## **Contact Detail**

523-P.C. Tail .025 Sq.(0.64 Sq.) - Tail LG=.400(10.16) .100 [2.54] Contact Spacing x .200 [5.08] Row Spacing

**See Accompanying Pages for:** 

- **Contact Bend Details**
- **Mounting Options**

.240 [6.10] Point of Contact-

842/892 Series High Temp Card Edge Connector Part Number: 892-010-523-101

YOUR CONNECTION TO QUALITY & SERVICE

842 ENG MASTER J.LEE DATE: OCT. 06/09 SHEET 1 OF 3

SECTION A-A

842 Assembly