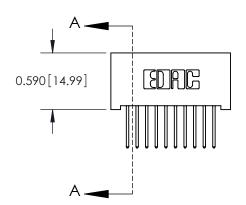

THIS IS A C.A.D. GENERATED DRAWING DO NOT MAKE MANUAL REVISIONS TO MASTER

ORIGINAL (1)

| 842/892 Series High Temp Card Edge Connector<br>Contact Bend Detail |                                                                                                 | ACAD REFERENCE NO. 842 ENG MASTER |             |                  |        |
|---------------------------------------------------------------------|-------------------------------------------------------------------------------------------------|-----------------------------------|-------------|------------------|--------|
|                                                                     |                                                                                                 | DRAWN:                            | J.LEE       | DATE: OCT. 06/09 |        |
|                                                                     |                                                                                                 | CHECKED:                          |             | DATE:            |        |
| EDAC INC                                                            | THESE DRAWINGS AND SPECIFICATIONS ARE THE PROPERTY OF EDAC INCAND                               | SCALE:                            | NTS         | SHEET :          | 2 OF 3 |
| TORONTO, ONTARIO                                                    | SHALL NOT BE REPRODUCED,OR COPIED OR USED AS THE BASIS FOR THE MANUFACTURE OR SALE OF APPARATUS | DRAWING                           | NUMBER      |                  | ISSUE  |
| YOUR CONNECTION TO QUALITY & SERVICE                                |                                                                                                 | 8                                 | 42 Assembly |                  | 1      |