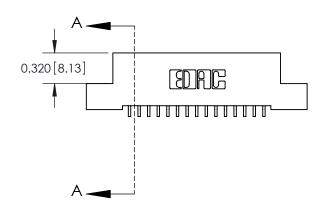

842/892 Series High Temp Card Edge Connector Part Number: 892-015-559-107

YOUR CONNECTION TO QUALITY & SERVICE

CANADA

842 ENG MASTER J.LEE DATE: OCT. 06/09 SHEET 1 OF 3

842 Assembly

SECTION A-A

THIS IS A C.A.D. GENERATED DRAWING DO NOT MAKE MANUAL REVISIONS TO MASTER