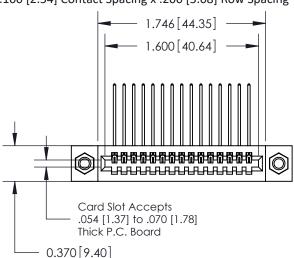

## **Contact Detail**

559-90 Degree Bend (Code 541 Contacts)

.100 [2.54] Contact Spacing x .200 [5.08] Row Spacing

**See Accompanying Pages for:** 

- **Contact Bend Details**
- **Mounting Options**

.240 [6.10] Point of Contact-

842/892 Series High Temp Card Edge Connector Part Number: 892-015-559-107

YOUR CONNECTION TO QUALITY & SERVICE

CANADA

842 ENG MASTER J.LEE DATE: OCT. 06/09 SHEET 1 OF 3

842 Assembly

SECTION A-A

THIS IS A C.A.D. GENERATED DRAWING DO NOT MAKE MANUAL REVISIONS TO MASTER