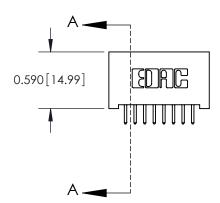

## **Contact Detail**

521-P.C. Tail .025 Sq.(0.64 Sq.) - Tail LG=.160(4.06) .100 [2.54] Contact Spacing x .200 [5.08] Row Spacing