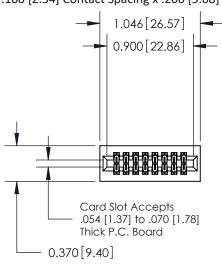

## **See Accompanying Pages for:**

- **Contact Bend Details**
- **Mounting Options**

1

.240 [6.10] Point of Contact-

| 842/892 Series High Temp Card Edge Connector |
|----------------------------------------------|
| Part Number: 892-016-521-201                 |