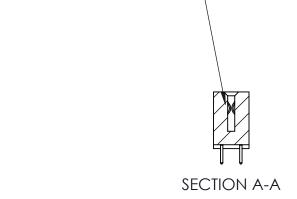

ACAD REFERENCE NO. 842 ENG MASTER

842 Assembly

THIS IS A C.A.D. GENERATED DRAWING DO NOT MAKE MANUAL REVISIONS TO MASTER

ORIGINAL (1)

| 842/892 Series High Temp Card Edge Connector<br>Contact Bend Detail |                                                                                                                    |        | ACAD REFERENCE NO. 842 ENG MASTER |          |          |  |
|---------------------------------------------------------------------|--------------------------------------------------------------------------------------------------------------------|--------|-----------------------------------|----------|----------|--|
|                                                                     |                                                                                                                    |        | J.LEE                             | DATE: OC | T. 06/09 |  |
|                                                                     |                                                                                                                    |        | ):                                | DATE:    |          |  |
| EDAC INC                                                            | THESE DRAWINGS AND SPECIFICATIONS ARE THE PROPERTY OF EDAC INCAND                                                  | SCALE: | NTS                               | SHEET :  | 2 OF 3   |  |
|                                                                     | CANADA  CANADA  SHALL NOT BE REPRODUCED, OR COPIES  OR USED AS THE BASIS FOR THE  MANUFACTURE OR SALE OF APPARATUS |        | NUMBER                            |          | ISSUE    |  |
|                                                                     |                                                                                                                    |        | 42 Assembly                       |          | 1        |  |