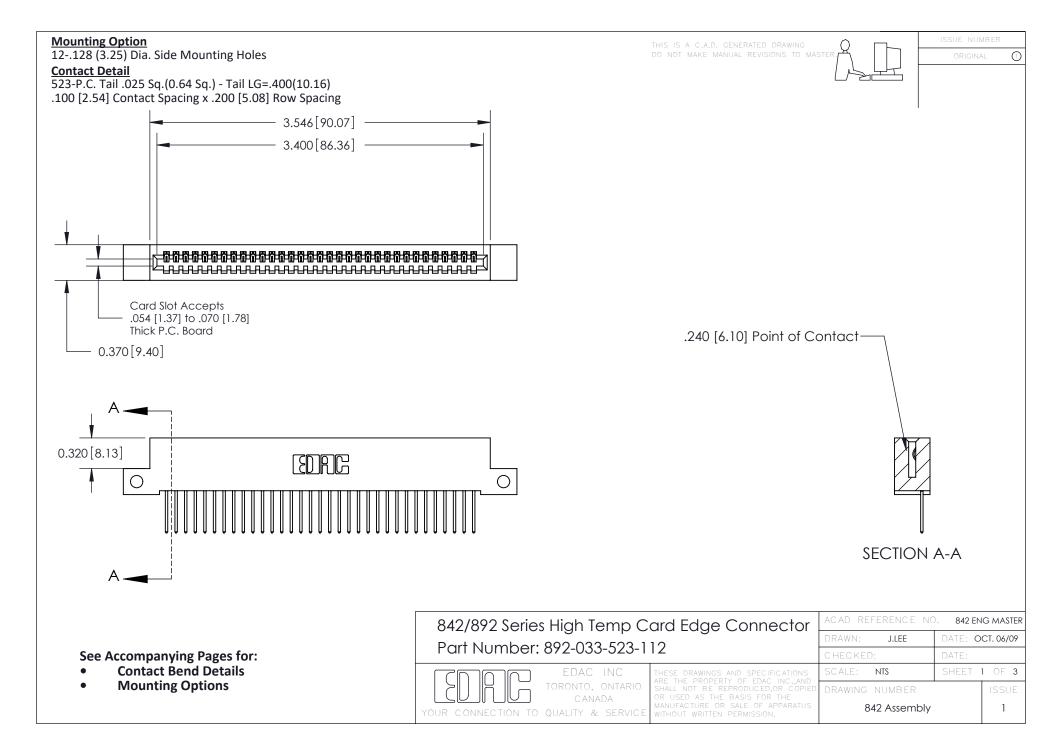

THIS IS A C.A.D. GENERATED DRAWING DO NOT MAKE MANUAL REVISIONS TO MASTER

ORIGINAL (1)



| 842/892 Series High Temp Card Edge Connector<br>Contact Bend Detail |                                                                                                 | ACAD REFERENCE NO. 842 ENG MASTER |             |                  |        |
|---------------------------------------------------------------------|-------------------------------------------------------------------------------------------------|-----------------------------------|-------------|------------------|--------|
|                                                                     |                                                                                                 | DRAWN:                            | J.LEE