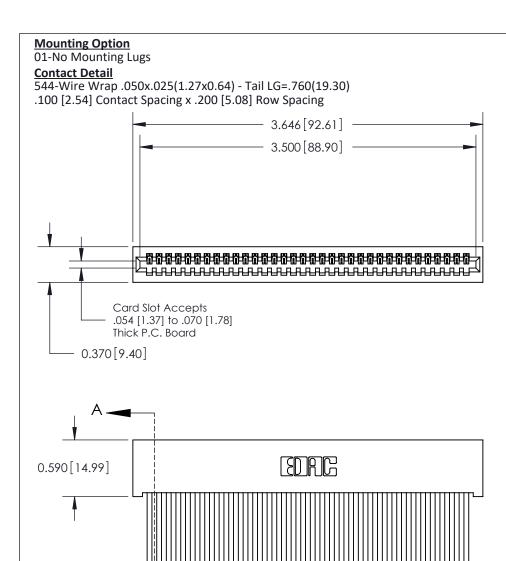

THIS IS A C.A.D. GENERATED DRAWING DO NOT MAKE MANUAL REVISIONS TO MASTER

ISSUE NUMBER

ORIGINAL

1

| 842/892 Series High Temp Card Edge Co<br>Mounting Options  | DRAWN: J.LEE DATE: OCT. 06/09  CHECKED: DATE: |
|------------------------------------------------------------|-----------------------------------------------|
| EDAC INC THESE DRAWINGS AND S ARE THE PROPERTY OF          |                                               |
|                                                            | DUCED,OR COPIED DRAWING NUMBER ISSUE          |
| YOUR CONNECTION TO QUALITY & SERVICE WITHOUT WRITTEN PERMI |                                               |