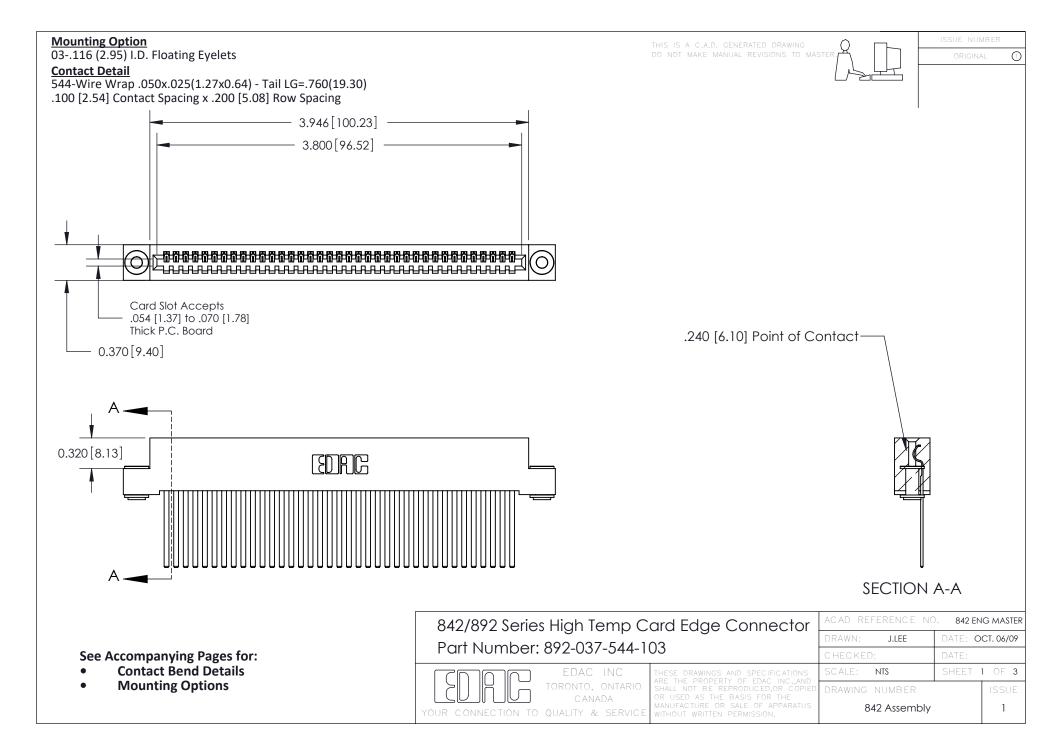

THIS IS A C.A.D. GENERATED DRAWING DO NOT MAKE MANUAL REVISIONS TO MASTER

ORIGINAL (1)



| 842/892 Series High Temp Card Edge Connector<br>Contact Bend Detail |                                                                                                 | ACAD REFERENCE NO. 842 ENG MASTER |             |                  |        |
|---------------------------------------------------------------------|-------------------------------------------------------------------------------------------------|-----------------------------------|-------------|------------------|--------|
|                                                                     |                                                                                                 | DRAWN:                            | J.LEE