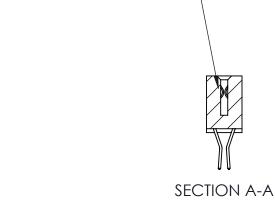

842 Assembly

THIS IS A C.A.D. GENERATED DRAWING DO NOT MAKE MANUAL REVISIONS TO MASTER

ORIGINAL (1)

| 842/892 Series High Temp Card Edge Connector<br>Contact Bend Detail |                                                                   | ACAD REFERENCE NO. 842 ENG MASTER |             |                  |        |
|---------------------------------------------------------------------|-------------------------------------------------------------------|-----------------------------------|-------------|------------------|--------|
|                                                                     |                                                                   | DRAWN:                            | J.LEE       | DATE: OCT. 06/09 |        |
|                                                                     |                                                                   | CHECKE                            | ):          | DATE:            |        |
| EDAC INC                                                            | THESE DRAWINGS AND SPECIFICATIONS ARE THE PROPERTY OF EDAC INCAND | SCALE:                            | NTS         | SHEET :          | 2 OF 3 |
| TORONTO, ONTARIO                                                    | SHALL NOT BE REPRODUCED, OR COPIED OR USED AS THE BASIS FOR THE   | DRAWING                           | NUMBER      |                  | ISSUE  |
| YOUR CONNECTION TO QUALITY & SERVICE                                | MANUFACTURE OR SALE OF APPARATUS WITHOUT WRITTEN PERMISSION.      | 8                                 | 42 Assembly |                  | 1      |