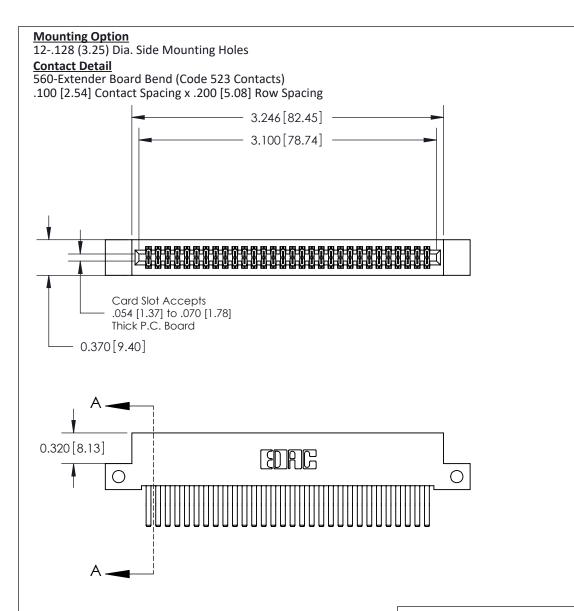

.240 [6.10] Point of Contact-

THIS IS A C.A.D. GENERATED DRAWING DO NOT MAKE MANUAL REVISIONS TO MASTER

ISSUE NUMBER

ORIGINAL

1

| 842/892 Series High Temp Card Edge Co<br>Mounting Options  | DRAWN: J.LEE DATE: OCT. 06/09  CHECKED: DATE: |
|------------------------------------------------------------|-----------------------------------------------|
| EDAC INC THESE DRAWINGS AND S ARE THE PROPERTY OF          |                                               |
|                                                            | DUCED,OR COPIED DRAWING NUMBER ISSUE          |
| YOUR CONNECTION TO QUALITY & SERVICE WITHOUT WRITTEN PERMI |                                               |