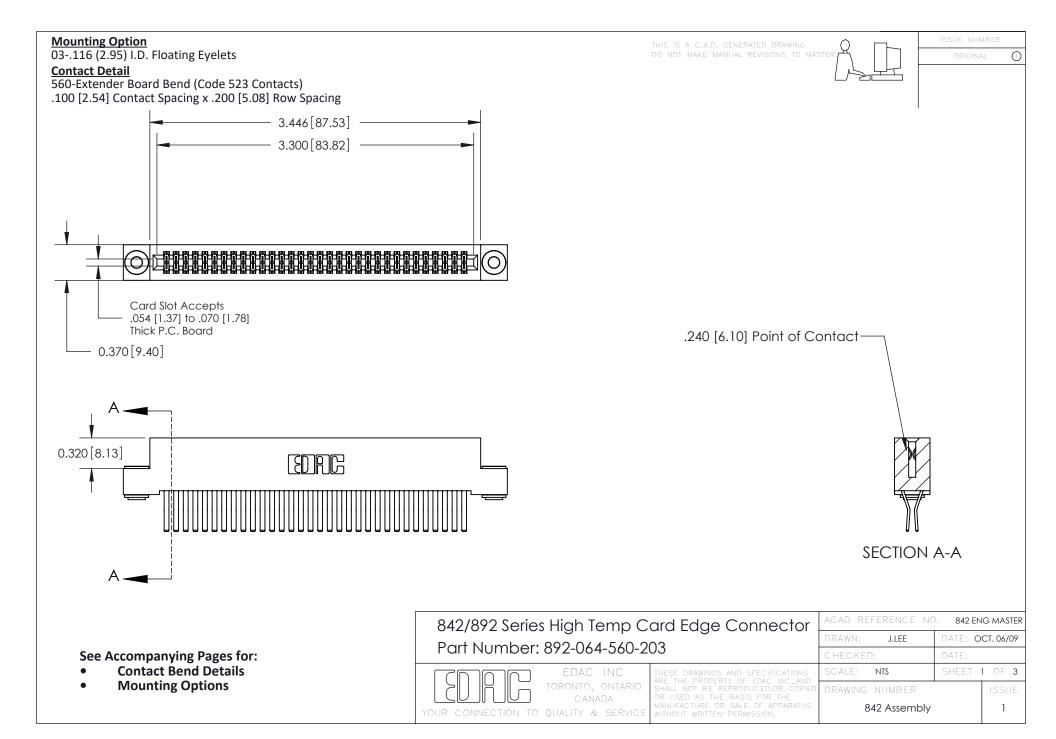

THIS IS A C.A.D. GENERATED DRAWING DO NOT MAKE MANUAL REVISIONS TO MASTER

ORIGINAL (1)



| 842/892 Series High Temp Card Edge Connector<br>Contact Bend Detail |                                                                                                 | ACAD REFERENCE NO. 842 ENG MASTER |             |                  |        |
|---------------------------------------------------------------------|-------------------------------------------------------------------------------------------------|-----------------------------------|-------------|------------------|--------|
|                                                                     |                                                                                                 | DRAWN:                            | J.LEE